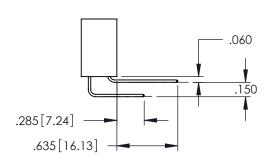

..330[8.38] CARD SLOT .160[4.06] POINT OF CONTACT **SECTION A-A** 

.107 [2.72] .082 [2.08] .157 [4] .232 [5.89] .125(3.18) to .210(5.33) .125(3.18) to .210(5.33) Outside Tails Outside Tails .045(1.14) to .060(1.52) .045(1.14) to .060(1.52) Between Tails Between Tails **Contact Code 555 Contact Code 556** 

**Contact Code 558** 

**Contact Code 559** 

Contact Code 560

INSULATOR MATERIAL: THERMOPLASTIC POLYESTER, UL 94V-0 DAP MATERIAL AVAILABLE UPON REQUEST

CONTACT MATERIAL; COPPER ALLOY CONTACT PLATING: GOLD ON THE MATING AREA, TIN PLATING ON THE CONTACT TAILS, NICKEL UNDERPLATE

345/395 SERIES CARD EDGE CONNECTOR CONTACT CODE 555,556,558,559,560 DIMENSIONS

YOUR CONNECTION TO QUALITY & SERVICE

|   | ACAD REFERENCE NO   | . 345-ENG-MASTER |
|---|---------------------|------------------|
|   | DRAWN: R.STA.MONICA | DATE:MAY.16/2017 |
|   | CHECKED:            | DATE:            |
|   | SCALE: 1:1          | SHEET 2 OF 2     |
| D | DRAWING NUMBER      | ISSUE            |