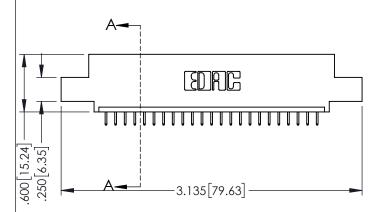

<u>Contact Dimensions:</u>
525-P.C. Tail .018 Sq.(0.46 Sq.) - Tail LG=.150(3.81)
.100 (2.54) Contact Spacing x .200 (5.08) Row Spacing

1

INSULATOR MATERIAL: THERMOPLASTIC PBT BLACK, UL 94V-0

CONTACT MATERIAL; COPPER TIN ALLOY CONTACT PLATING: GOLD ON THE MATING AREA, TIN PLATING ON THE CONTACT TAILS, NICKEL UNDERPLATE

| 345/395 SERIES CARD EDGE CONNECTOR |
|------------------------------------|
| PART NUMBER: 345-023-525-404       |

YOUR CONNECTION TO QUALITY & SERVICE

| ACAD REFERENCE NO. 345-ENG-MASTER |                 |           |  |
|-----------------------------------|-----------------|-----------|--|
| DRAWN: R.STA.MONICA               | DATE: <b>MA</b> | Y.16/2017 |  |
| CHECKED:                          | DATE:           |           |  |
| SCALE: 1:1                        | SHEET 1         | OF 2      |  |
| DRAWING NUMBER                    |                 | ISSUE     |  |
| 345-ENG-MASTER                    |                 | 1         |  |