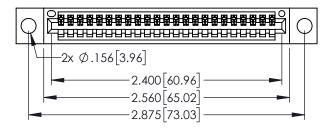

<u>Contact Dimensions:</u>
525-P.C. Tail .018 Sq.(0.46 Sq.) - Tail LG=.150(3.81)
.100 (2.54) Contact Spacing x .200 (5.08) Row Spacing

1

INSULATOR MATERIAL: THERMOPLASTIC PBT BLACK, UL 94V-0

CONTACT MATERIAL; COPPER TIN ALLOY CONTACT PLATING: GOLD ON THE MATING AREA, TIN PLATING ON THE CONTACT TAILS, NICKEL UNDERPLATE

| 345/395 SERIES CARD EDGE CONNECTOR |
|------------------------------------|
| PART NUMBER: 345-023-525-404       |

YOUR CONNECTION TO QUALITY & SERVICE

| ACAD REFERENCE NO. 345-ENG-MASTER |                 |           |  |
|-----------------------------------|-----------------|-----------|--|
| DRAWN: R.STA.MONICA               | DATE: <b>MA</b> | Y.16/2017 |  |
| CHECKED:                          | DATE:           |           |  |
| SCALE: 1:1                        | SHEET 1         | OF 2      |  |
| DRAWING NUMBER                    |                 | ISSUE     |  |
| 345-ENG-MASTER                    |                 | 1         |  |