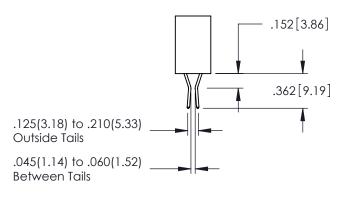

..330[8.38] CARD SLOT .160[4.06] POINT OF CONTACT **SECTION A-A** 

.107 [2.72] .082 [2.08] .157 [4] .232 [5.89] .125(3.18) to .210(5.33) .125(3.18) to .210(5.33) Outside Tails Outside Tails .045(1.14) to .060(1.52) .045(1.14) to .060(1.52) Between Tails Between Tails **Contact Code 555 Contact Code 556** 