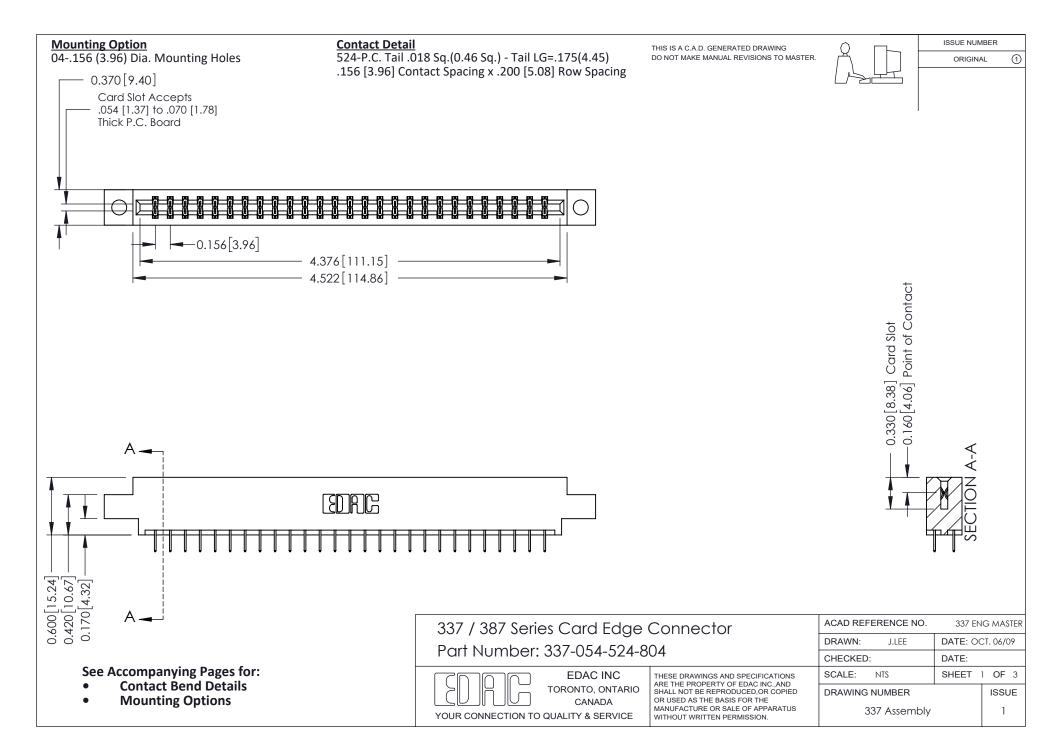

ISSUE NUMBER

ORIGINAL

1



| 337 / 387 Series Card Edge Connector<br>Contact Bend Detail           |                                                                                                                                                                                                  | ACAD REFERENCE NO. 337 E |                  | G MASTER      |
|-----------------------------------------------------------------------|--------------------------------------------------------------------------------------------------------------------------------------------------------------------------------------------------|--------------------------|------------------|---------------|
|                                                                       |