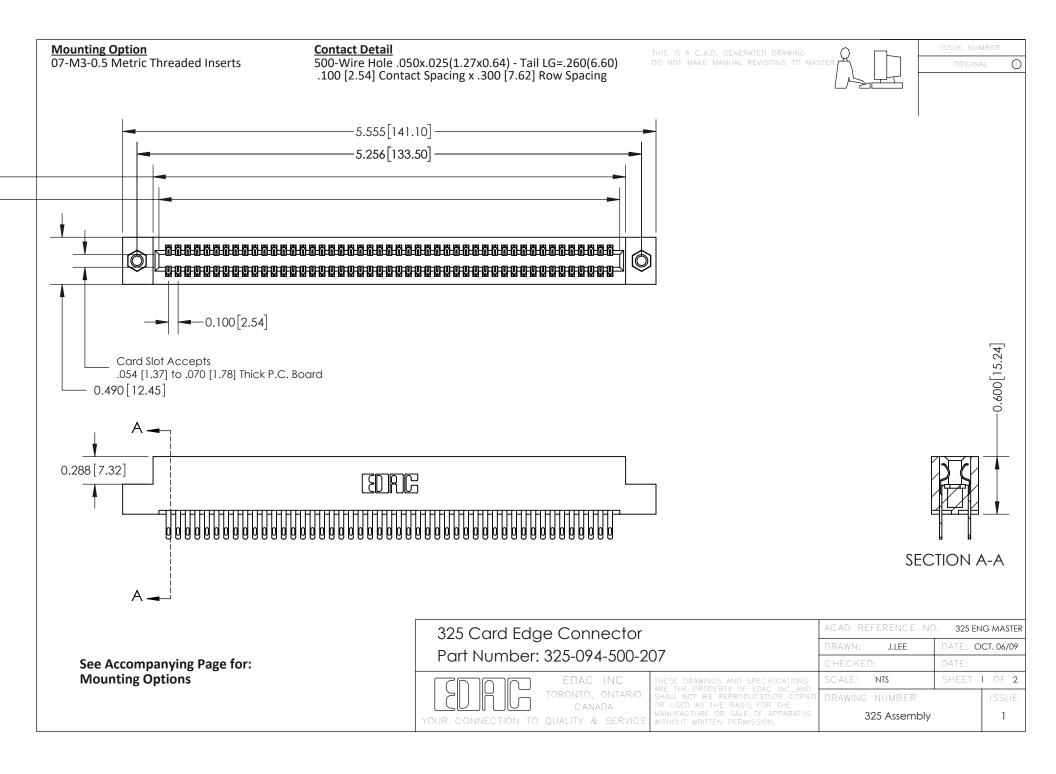

THIS IS A C.A.D. GENERATED DRAWING
DO NOT MAKE MANUAL REVISIONS TO MASTER.



ISSUE NUMBER

ORIGINAL

1



| 325 Card Edge Connector<br>Mounting Options |                                                                                                                                                                                                 | ACAD REFERENCE NO. 325 ENG MASTER |             |         |           |
|---------------------------------------------|-------------------------------------------------------------------------------------------------------------------------------------------------------------------------------------------------|-----------------------------------|-------------|---------|-----------|
|                                             |