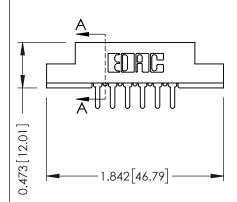

## **See Accompanying Pages for:**

- Contact Bend Details
- Mounting Options

SECTION A-A

307 ENG MASTER
DATE: AUG. 11/09

SHEET 1 OF 3

J.LEE

307 Assembly

NTS