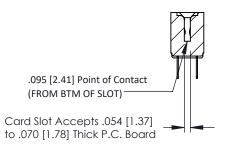

Mounting Option
#4-40 Unified Threaded Inserts

**Contact Detail** 

PC Tail .046x.013(1.17x0.33) - Tail LG=.213(5.41) .156 [3.96] Contact Spacing x .200 [5.08] Row Spacing THIS IS A C.A.D. GENERATED DRAWING
DO NOT MAKE MANUAL REVISIONS TO MAS