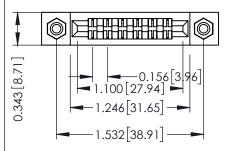

Mounting Option
#4-40 Unified Threaded Inserts

**Contact Detail** 

PC Tail .046x.013(1.17x0.33) - Tail LG=.213(5.41) .156 [3.96] Contact Spacing x .200 [5.08] Row Spacing THIS IS A C.A.D. GENERATED DRAWING
DO NOT MAKE MANUAL REVISIONS TO MAS