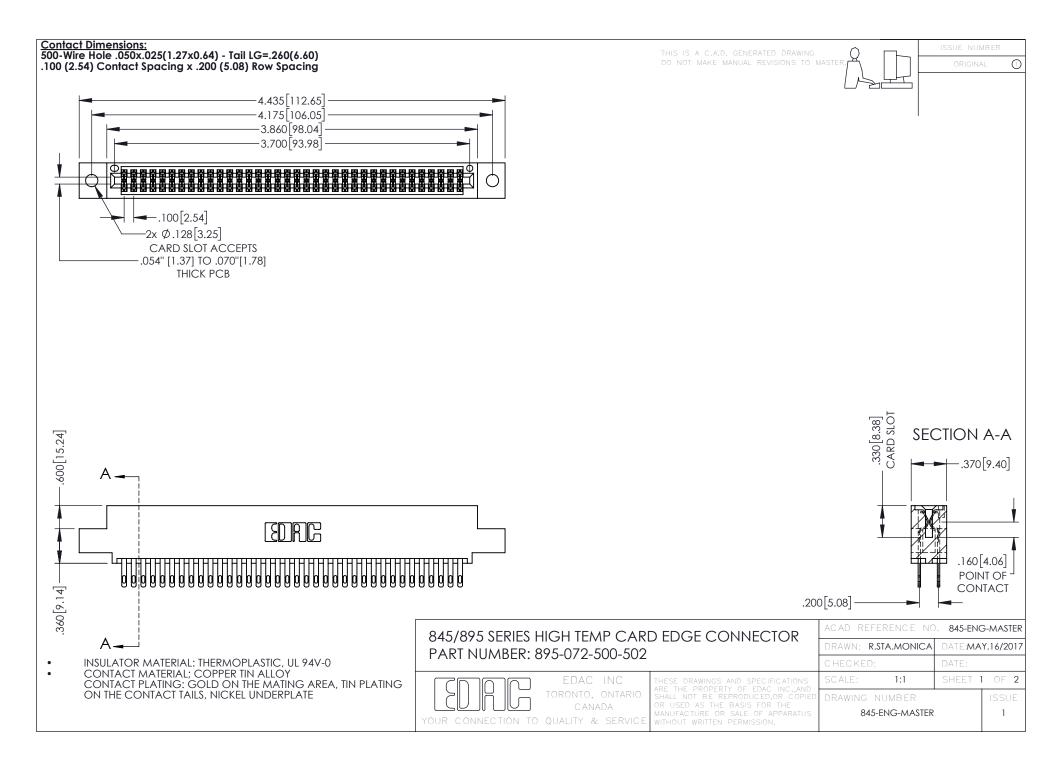

**Contact Code 558** Contact Code 559 Contact Code 560

- INSULATOR MATERIAL: THERMOPLASTIC POLYESTER, UL 94V-0 DAP MATERIAL AVAILABLE UPON REQUEST
- CONTACT MATERIAL; COPPER ALLOY

CONTACT PLATING: GOLD ON THE MATING AREA, TIN PLATING ON THE CONTACT TAILS, NICKEL UNDERPLATE

## 845/895 SERIES HIGH TEMP CARD EDGE CONNECTOR CONTACT CODE 555,556,558,559,560 DIMENSIONS

YOUR CONNECTION TO QUALITY & SERVICE

|   | ACAD REFERENCE NO. 845-ENG-MASTER |                  |
|---|-----------------------------------|------------------|
|   | DRAWN: R.STA.MONICA               | DATE:MAY.16/2017 |
|   | CHECKED:                          | DATE:            |
|   | SCALE: 1:1                        | SHEET 2 OF 2     |
| D | DRAWING NUMBER                    | ISSUE            |

845-ENG-MASTER