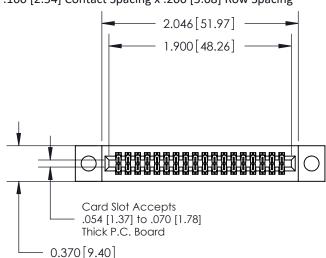

## **Contact Detail**

544-Wire Wrap .050x.025(1.27x0.64) - Tail LG=.760(19.30) .100 [2.54] Contact Spacing x .200 [5.08] Row Spacing

**See Accompanying Pages for:** 

- **Contact Bend Details**
- **Mounting Options**

.240 [6.10] Point of Contact-

842/892 Series High Temp Card Edge Connector Part Number: 892-036-544-204

YOUR CONNECTION TO QUALITY & SERVICE

CANADA

842 ENG MASTER J.LEE DATE: OCT. 06/09 SHEET 1 OF 3

842 Assembly