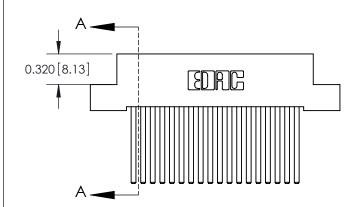

**Mounting Option** 

04-.156 (3.96) Dia. Mounting Holes

THIS IS A C.A.D. GENERATED DRAWING DO NOT MAKE MANUAL REVISIONS TO MASTER

ISSUE NUMBER

ORIGINAL

1

| 842/892 Series High Temp Card Edge Co<br>Mounting Options  | DRAWN: J.LEE DATE: OCT. 06/09  CHECKED: DATE: |
|------------------------------------------------------------|-----------------------------------------------|
| EDAC INC THESE DRAWINGS AND S ARE THE PROPERTY OF          |                                               |
|                                                            | DUCED,OR COPIED DRAWING NUMBER ISSUE          |
| YOUR CONNECTION TO QUALITY & SERVICE WITHOUT WRITTEN PERMI |                                               |