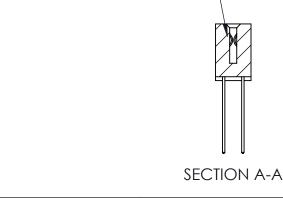

THIS IS A C.A.D. GENERATED DRAWING DO NOT MAKE MANUAL REVISIONS TO MASTER

ORIGINAL (1)

| 842/892 Series High Temp Card Edge Connector<br>Contact Bend Detail |                                                                                                 | ACAD REFERENCE NO. 842 ENG MASTER |             |                  |        |
|---------------------------------------------------------------------|-------------------------------------------------------------------------------------------------|-----------------------------------|-------------|------------------|--------|
|                                                                     |                                                                                                 | DRAWN:                            | J.LEE       | DATE: OCT. 06/09 |        |
|                                                                     |                                                                                                 | CHECKED:                          |             | DATE:            |        |
| EDAC INC                                                            | THESE DRAWINGS AND SPECIFICATIONS ARE THE PROPERTY OF EDAC INCAND                               | SCALE:                            | NTS         | SHEET :          | 2 OF 3 |
| TORONTO, ONTARIO                                                    | SHALL NOT BE REPRODUCED,OR COPIED OR USED AS THE BASIS FOR THE MANUFACTURE OR SALE OF APPARATUS | DRAWING                           | NUMBER      |                  | ISSUE  |
| YOUR CONNECTION TO QUALITY & SERVICE                                |                                                                                                 | 8                                 | 42 Assembly |                  | 1      |