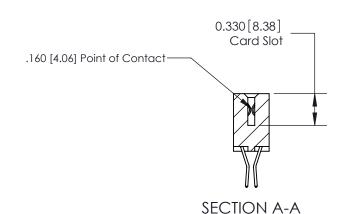

## **Contact Detail**

560-Extender Board Bend (Code 523 Contacts)

.156 [3.96] Contact Spacing x .200 [5.08] Row Spacing

THIS IS A C.A.D. GENERATED DRAWING DO NOT MAKE MANUAL REVISIONS TO MASTER.

ISSUE NUMBER

ISSUE NUMBER

ORIGINAL

1

|                                      | 837/887 Series High Temp Card Edge Connector                                                                         |                | ACAD REFERENCE | NO. 837 EN       | G MASTER |
|--------------------------------------|----------------------------------------------------------------------------------------------------------------------|----------------|----------------|------------------|----------|
| Contact Bend Detail                  |                                                                                                                      | DRAWN: J.LEE   | DATE: OC       | DATE: OCT. 06/09 |          |
|                                      | Confact bend Defail                                                                                                  |                | CHECKED:       | DATE:            |          |
| EDAC INC THESE DI                    | HESE DRAWINGS AND SPECIFICATIONS                                                                                     | SCALE: NTS     | SHEET          | 2 <b>OF</b> 2    |          |
|                                      | TORONTO, ONTARIO  ARE THE PROPERTY OF EDAC INC., AND SHALL NOT BE REPRODUCED, OR COPIED OF USED AS THE BASIS FOR THE | DRAWING NUMBER |                | ISSUE            |          |
| YOUR CONNECTION TO QUALITY & SERVICE | OR USED AS THE BASIS FOR THE MANUFACTURE OR SALE OF APPARATUS WITHOUT WRITTEN PERMISSION.                            | 837 Assembly   |                | 1                |          |