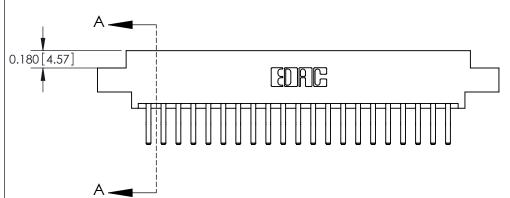

## **Contact Detail**

560-Extender Board Bend (Code 523 Contacts)

.156 [3.96] Contact Spacing x .200 [5.08] Row Spacing

THIS IS A C.A.D. GENERATED DRAWING DO NOT MAKE MANUAL REVISIONS TO MASTER.

ISSUE NUMBER

ORIGINAL

**See Accompanying Pages for:** 

**Contact Bend Details** 

837/887 Series High Temp Card Edge Connector Part Number: 887-042-560-807

**EDAC INC** TORONTO, ONTARIO CANADA

THESE DRAWINGS AND SPECIFICATIONS ARE THE PROPERTY OF EDAC INC.,AND SHALL NOT BE REPRODUCED, OR COPIED OR USED AS THE BASIS FOR THE MANUFACTURE OR SALE OF APPARATUS WITHOUT WRITTEN PERMISSION.