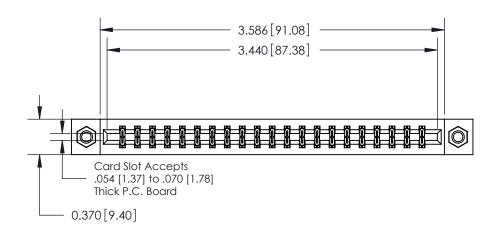

**Mounting Option** 

07-M3-0.5 Metric Threaded Inserts

ORIGINAL

**See Accompanying Pages for:** 

**Contact Bend Details** 

837/887 Series High Temp Card Edge Connector Part Number: 887-042-560-807

**EDAC INC** TORONTO, ONTARIO CANADA

THESE DRAWINGS AND SPECIFICATIONS ARE THE PROPERTY OF EDAC INC.,AND SHALL NOT BE REPRODUCED, OR COPIED OR USED AS THE BASIS FOR THE MANUFACTURE OR SALE OF APPARATUS WITHOUT WRITTEN PERMISSION.