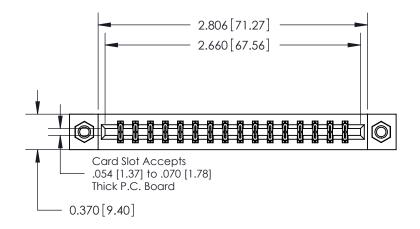

## **Contact Detail**

560-Extender Board Bend (Code 523 Contacts)

.156 [3.96] Contact Spacing x .200 [5.08] Row Spacing

THIS IS A C.A.D. GENERATED DRAWING DO NOT MAKE MANUAL REVISIONS TO MASTER.

ISSUE NUMBER

ORIGINAL

**See Accompanying Pages for:** 

**Contact Bend Details** 

837/887 Series High Temp Card Edge Connector Part Number: 887-032-560-207

|                    | EDAC INC          |  |  |
|--------------------|-------------------|--|--|
|                    | TORONTO, ONTARIO  |  |  |
|                    | CANADA            |  |  |
| YOUR CONNECTION TO | QUALITY & SERVICE |  |  |