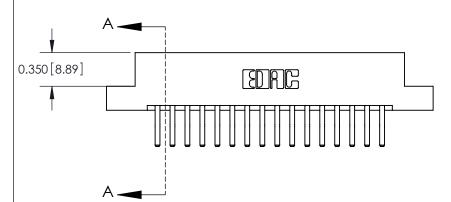

## **Contact Detail**

560-Extender Board Bend (Code 523 Contacts)

.156 [3.96] Contact Spacing x .200 [5.08] Row Spacing

THIS IS A C.A.D. GENERATED DRAWING DO NOT MAKE MANUAL REVISIONS TO MASTER.

ISSUE NUMBER

ORIGINAL

**See Accompanying Pages for:** 

**Contact Bend Details** 

837/887 Series High Temp Card Edge Connector Part Number: 887-032-560-207

|                    | EDAC INC          |  |  |
|--------------------|-------------------|--|--|
|                    | TORONTO, ONTARIO  |  |  |
|                    | CANADA            |  |  |
| YOUR CONNECTION TO | QUALITY & SERVICE |  |  |