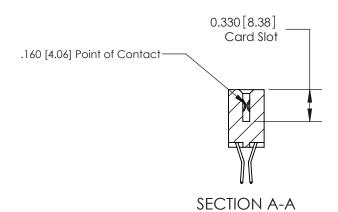

## **Contact Detail**

560-Extender Board Bend (Code 523 Contacts)

.156 [3.96] Contact Spacing x .200 [5.08] Row Spacing

THIS IS A C.A.D. GENERATED DRAWING DO NOT MAKE MANUAL REVISIONS TO MASTER.

ISSUE NUMBER

ORIGINAL

**See Accompanying Pages for:** 

**Contact Bend Details** 

837/887 Series High Temp Card Edge Connector Part Number: 887-032-560-207

|                    | EDAC INC          |  |  |
|--------------------|-------------------|--|--|
|                    | TORONTO, ONTARIO  |  |  |
|                    | CANADA            |  |  |
| YOUR CONNECTION TO | QUALITY & SERVICE |  |  |