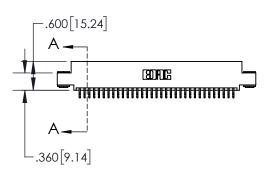

| () [- | L |
|-------|---|
| STER. |   |
| / /   | L |
|       |   |
|       |   |
|       |   |

| .330[8.38]<br>CARD SLOT     |  |  |  |  |  |  |
|-----------------------------|--|--|--|--|--|--|
| 370[9.40]<br>SECTION A-A    |  |  |  |  |  |  |
| .160[4.06] POINT OF CONTACT |  |  |  |  |  |  |
| 200[5.08]                   |  |  |  |  |  |  |

## 845/895 SERIES HIGH TEMP CARD EDGE CONNECTOR CONTACT CODE 555,556,558,559,560 DIMENSIONS

YOUR CONNECTION TO QUALITY & SERVICE

|   | ACAD REFERENCE NO   | . 845-ENG-MASTER |
|---|---------------------|------------------|
|   | DRAWN: R.STA.MONICA | DATE:MAY.16/2017 |
|   | CHECKED:            | DATE:            |
|   | SCALE: 1:1          | SHEET 2 OF 2     |
| D | DRAWING NUMBER      | ISSUE            |