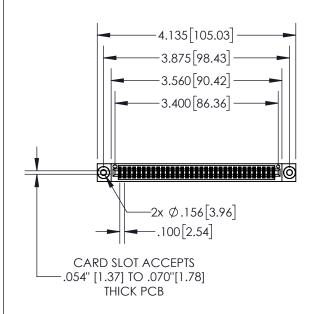

## **Contact Dimensions:**

556-Extender Board Bend (Code 520 Contacts) See Sheet 2 for Contact Code 555, 556, 558, 559, 560 Dimensions

- 845/895 SERIES HIGH TEMP CARD FDGF CONNECTOR PART NUMBER INSULATOR MATERIAL: THERMOPLASTIC, UL 94V-0
- CONTACT MATERIAL; COPPER TIN ALLOY
  CONTACT PLATING: GOLD ON THE MATING AREA, TIN PLATING
  ON THE CONTACT TAILS, NICKEL UNDERPLATE

ACAD REFERENCE NO. 845-ENG-MASTER

| R: 845-066-556-503 |                  |                                                                                                                                                               |         |               |                 |           |
|--------------------|------------------|---------------------------------------------------------------------------------------------------------------------------------------------------------------|---------|---------------|-----------------|-----------|
|                    |                  |                                                                                                                                                               | DRAWN:  | R.STA.MONICA  | DATE: <b>MA</b> | Y.16/2017 |
|                    |                  |                                                                                                                                                               | CHECKE  | D:            | DATE:           |           |
|                    |                  | THESE DRAWINGS AND SPECIFICATIONS                                                                                                                             | SCALE:  | 1:2           | SHEET 1         | OF 2      |
| $\Box$             | TORONTO, ONTARIO | ARE THE PROPERTY OF EDAC INC.,AND SHALL NOT BE REPRODUCED,OR COPIED OR USED AS THE BASIS FOR THE MANUFACTURE OR SALE OF APPARATUS WITHOUT WRITTEN PERMISSION. | DRAWING | NUMBER        |                 | ISSUE     |
| I TO               | 07.11.11.107.1   |                                                                                                                                                               | 8-      | 45-ENG-MASTER |                 | 1         |