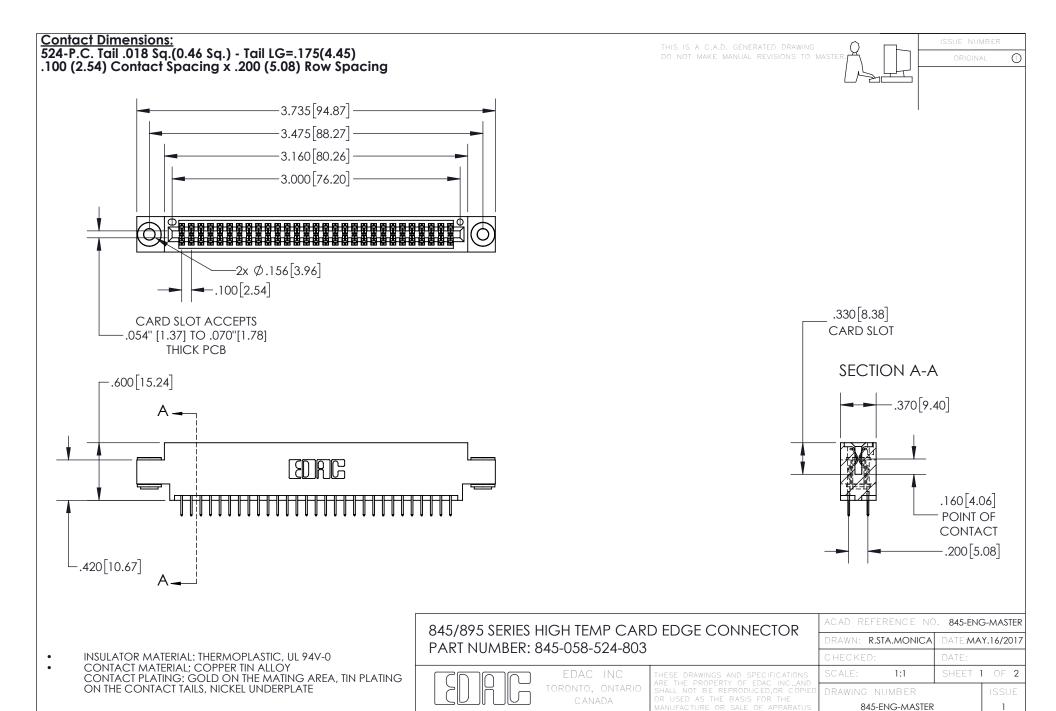

YOUR CONNECTION TO QUALITY & SERVICE

- INSULATOR MATERIAL: THERMOPLASTIC POLYESTER, UL 94V-0 DAP MATERIAL AVAILABLE UPON REQUEST
- CONTACT MATERIAL; COPPER ALLOY

CONTACT PLATING: GOLD ON THE MATING AREA, TIN PLATING ON THE CONTACT TAILS, NICKEL UNDERPLATE

## 845/895 SERIES HIGH TEMP CARD EDGE CONNECTOR CONTACT CODE 555,556,558,559,560 DIMENSIONS

YOUR CONNECTION TO QUALITY & SERVICE

|   | ACAD REFERENCE NO   | . 845-ENG-MASTER |
|---|---------------------|------------------|
|   | DRAWN: R.STA.MONICA | DATE:MAY.16/2017 |
|   | CHECKED:            | DATE:            |
|   | SCALE: 1:1          | SHEET 2 OF 2     |
| D | DRAWING NUMBER      | ISSUE            |