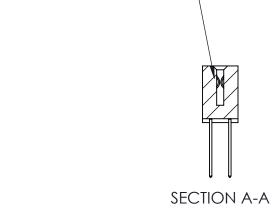

842 Assembly

THIS IS A C.A.D. GENERATED DRAWING DO NOT MAKE MANUAL REVISIONS TO MASTER

ORIGINAL (1)

| 842/892 Series High Temp Card Edge Connector<br>Contact Bend Detail           |                                                                 | ACAD REFERENCE NO. 842 ENG MASTER |             |                  |       |
|-------------------------------------------------------------------------------|-----------------------------------------------------------------|-----------------------------------|-------------|------------------|-------|
|                                                                               |                                                                 | DRAWN:                            | J.LEE       | DATE: OCT. 06/09 |       |
|                                                                               |                                                                 | CHECKED:                          |             | DATE:            |       |
| EDAC INC THESE DRAWINGS AND SPECIFICATIONS ARE THE PROPERTY OF EDAC INC., AND | SCALE:                                                          | NTS                               | SHEET :     | 2 OF 3           |       |
| TORONTO, ONTARIO                                                              | SHALL NOT BE REPRODUCED, OR COPIED OR USED AS THE BASIS FOR THE | DRAWING                           | NUMBER      |                  | ISSUE |
| YOUR CONNECTION TO QUALITY & SERVICE                                          | MANUFACTURE OR SALE OF APPARATUS                                |                                   | 42 Assembly |                  | 1     |