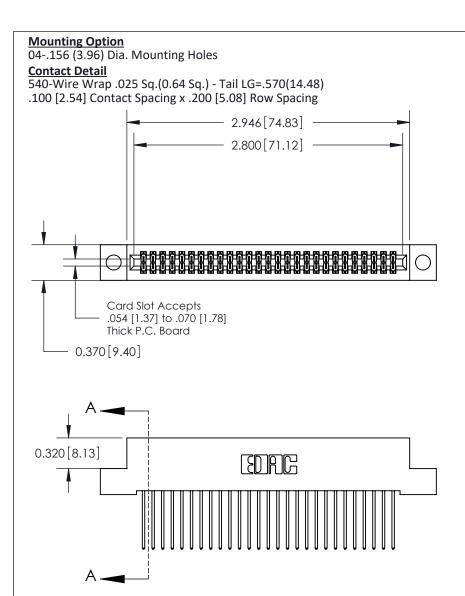

THIS IS A C.A.D. GENERATED DRAWING DO NOT MAKE MANUAL REVISIONS TO MASTER

ISSUE NUMBER

ORIGINAL

1

| 842/892 Series High Temp Card Edge Con<br>Mounting Options                 | DRAWN: J.LEE                 |         |        |  |
|----------------------------------------------------------------------------|------------------------------|---------|--------|--|
| EDAC INC THESE DRAWINGS AND SPECIFICATION ARE THE PROPERTY OF EDAC INC., A |                              | SHEET 3 | 3 OF 3 |  |
|                                                                            | ED, OR COPIED DRAWING NUMBER |         | ISSUE  |  |
| YOUR CONNECTION TO QUALITY & SERVICE WITHOUT WRITTEN PERMISS               |                              |         | 1      |  |