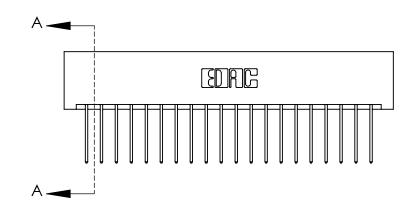

ISSUE NUMBER

ORIGINAL

**See Accompanying Page for:** 

**Contact Bend Details** 

837/887 Series High Temp Card Edge Connector Part Number: 837-040-540-201

YOUR CONNECTION TO QUALITY & SERVICE

**EDAC INC** TORONTO, ONTARIO CANADA