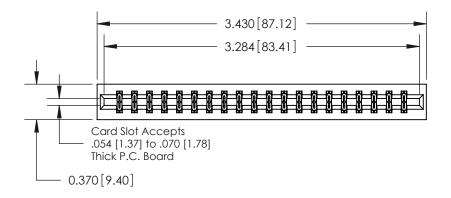

## **Contact Detail**

540-Wire Wrap .025 Sq.(0.64 Sq.) - Tail LG=.560(14.22) .156 [3.96] Contact Spacing x .200 [5.08] Row Spacing

THIS IS A C.A.D. GENERATED DRAWING DO NOT MAKE MANUAL REVISIONS TO MASTER.

ISSUE NUMBER

ORIGINAL

**See Accompanying Page for:** 

**Contact Bend Details** 

837/887 Series High Temp Card Edge Connector Part Number: 837-040-540-201

YOUR CONNECTION TO QUALITY & SERVICE

**EDAC INC** TORONTO, ONTARIO CANADA