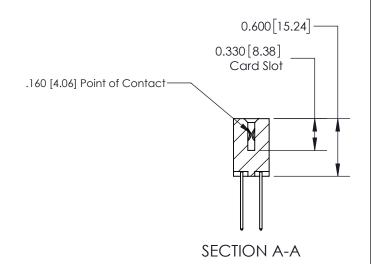

## **Contact Detail**

540-Wire Wrap .025 Sq.(0.64 Sq.) - Tail LG=.560(14.22) .156 [3.96] Contact Spacing x .200 [5.08] Row Spacing

THIS IS A C.A.D. GENERATED DRAWING DO NOT MAKE MANUAL REVISIONS TO MASTER.

ISSUE NUMBER

ORIGINAL

1

| 837/887 Series High Temp Card Edge Connector<br>Contact Bend Detail |                                                                                                                                                              | ACAD REFERENCE NO. | 837 ENG MASTER   |               |
|---------------------------------------------------------------------|--------------------------------------------------------------------------------------------------------------------------------------------------------------|--------------------|------------------|---------------|
|                                                                     |                                                                                                                                                              | DRAWN: J.LEE       | DATE: OCT. 06/09 |               |
|                                                                     |                                                                                                                                                              | CHECKED:           | DATE:            |               |
| EDAC INC                                                            | TORONTO, ONTARIO CANADA  ARE THE PROPERTY OF EDAC INC., AND SHALL NOT BE REPRODUCED, OR COPIED OR USED AS THE BASIS FOR THE MANUFACTURE OR SALE OF APPARATUS | SCALE: NTS         | SHEET            | 2 <b>OF</b> 2 |
| TORONTO, ONTARIO                                                    |                                                                                                                                                              | DRAWING NUMBER     | •                | ISSUE         |
| YOUR CONNECTION TO QUALITY & SERVICE                                |                                                                                                                                                              | 837 Assembly       |                  | 1             |