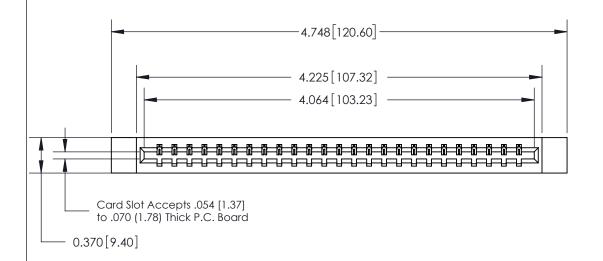

ISSUE NUMBER ORIGINAL

SECTION A-A 0.388 [9.86] Card Slot .160 [4.06] Point of Contact-

ACAD DEFEDENCE NO

## See Accompanying Page for:

- **Bend Detail**
- **Mounting Options**

833 Series High Temp Card Edge Connector Part Number: 833-025-541-612

**EDAC INC** TORONTO, ONTARIO CANADA

THESE DRAWINGS AND SPECIFICATIONS ARE THE PROPERTY OF EDAC INC.,AND SHALL NOT BE REPRODUCED, OR COPIED OR USED AS THE BASIS FOR THE MANUFACTURE OR SALE OF APPARATUS WITHOUT WRITTEN PERMISSION.

| ACAD REFERENCE NO. | 833 ENG MASTER   |  |  |
|--------------------|------------------|--|--|
| DRAWN: J.LEE       | DATE: OCT. 14/09 |  |  |
| CHECKED:           | DATE:            |  |  |
| SCALE: NTS         | SHEET 1 OF 3     |  |  |
| DRAWING NUMBER     | ISSUE            |  |  |
| 833 Assembly       | 1                |  |  |