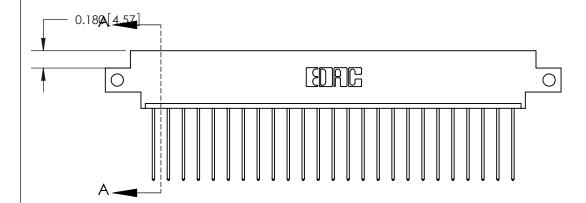

## **Contact Detail**

541-Wire Wrap .025 Sq.(0.64 Sq.) - Tail LG=.750(19.05)

.156 [3.96] Contact Spacing x .200 [5.08] Row Spacing

THIS IS A C.A.D. GENERATED DRAWING DO NOT MAKE MANUAL REVISIONS TO MASTER.

| ACAD REFERENCE NO. | 833 ENG MASTER   |  |  |
|--------------------|------------------|--|--|
| DRAWN: J.LEE       | DATE: OCT. 14/09 |  |  |
| CHECKED:           | DATE:            |  |  |
| SCALE: NTS         | SHEET 1 OF 3     |  |  |
| DRAWING NUMBER     | ISSUE            |  |  |
| 833 Assembly       | 1                |  |  |