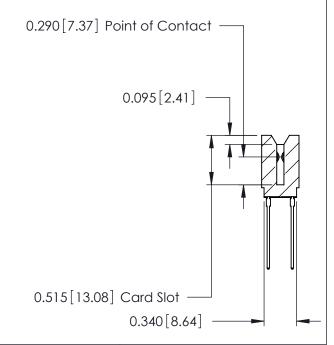

ISSUE NUMBER

ORIGINAL

Contact Information
541-Wire Wrap, Regular Point - Tail LG.=.750(19.05)
.125" (3.18mm) Contact Spacing x .250" (6.35mm) Row Spacing

ACAD REFERENCE NO.

746 Series Ultra-Mate Card Edge Connector - Press Fit Part Number: 746-044-541-206