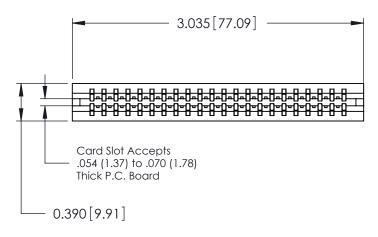

ISSUE NUMBER

ORIGINAL

Contact Information
541-Wire Wrap, Regular Point - Tail LG.=.750(19.05)
.125" (3.18mm) Contact Spacing x .250" (6.35mm) Row Spacing

ACAD REFERENCE NO.

746 Series Ultra-Mate Card Edge Connector - Press Fit Part Number: 746-044-541-206