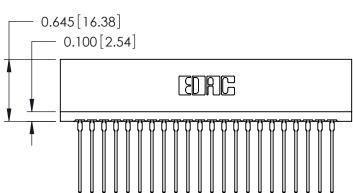

ISSUE NUMBER

ORIGINAL

Contact Information
541-Wire Wrap, Regular Point - Tail LG.=.750(19.05)
.125" (3.18mm) Contact Spacing x .250" (6.35mm) Row Spacing

ACAD REFERENCE NO.

746 Series Ultra-Mate Card Edge Connector - Press Fit Part Number: 746-044-541-206