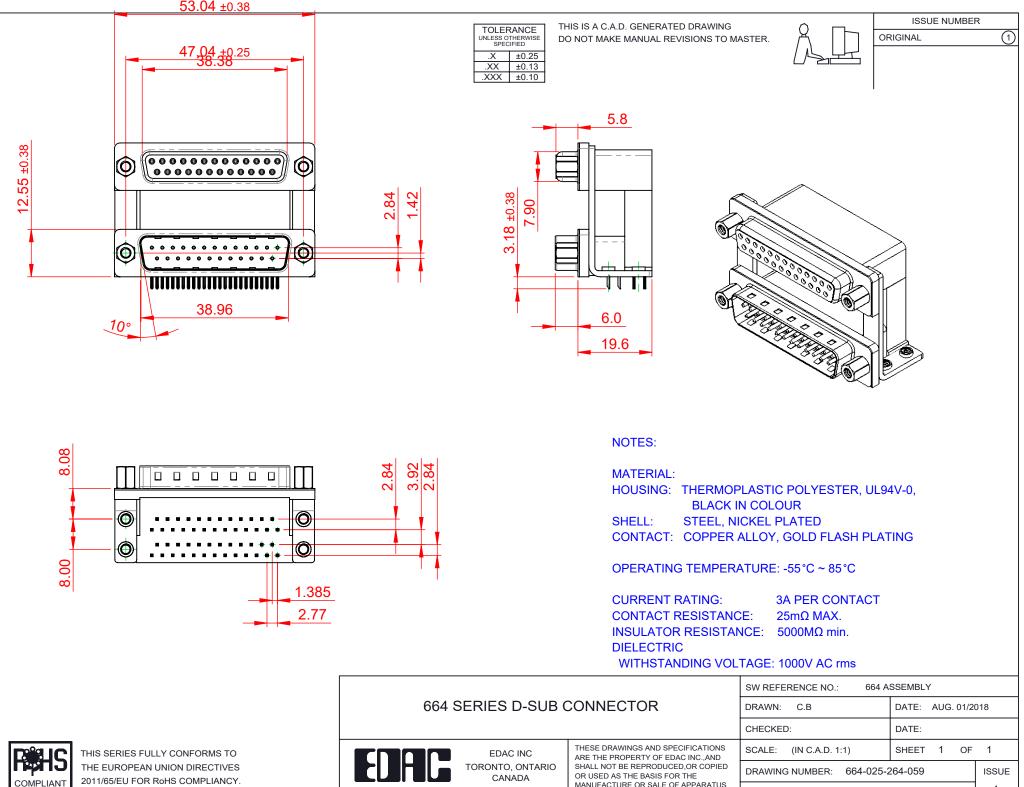

2011/65/EU FOR RoHS COMPLIANCY.

| EDAC INC                                               |                                      |                  |                                                             |
|--------------------------------------------------------|--------------------------------------|------------------|-------------------------------------------------------------|
| TORONTO, ONTARIO<br>CANADA OR USED AS TORONTO, ONTARIO |                                      | TORONTO, ONTARIO | THESE DRAWI<br>ARE THE PROI<br>SHALL NOT BE<br>OR USED AS T |
|                                                        | YOUR CONNECTION TO QUALITY & SERVICE |                  | MANUFACTUR<br>WITHOUT WRI                                   |

THE BASIS FOR THE RE OR SALE OF APPARATUS RITTEN PERMISSION.

| DRAWN: C.B                | DATE: AUG. 01/2018 | 3    |
|---------------------------|--------------------|------|
| CHECKED:                  | DATE:              |      |
| SCALE: (IN C.A.D. 1:1)    | SHEET 1 OF         | 1    |
| DRAWING NUMBER: 664-025-2 | 264-059            | SSUE |
| PART NUMBER: 664-025-2    | 264-059            | 1    |
|                           |                    |      |