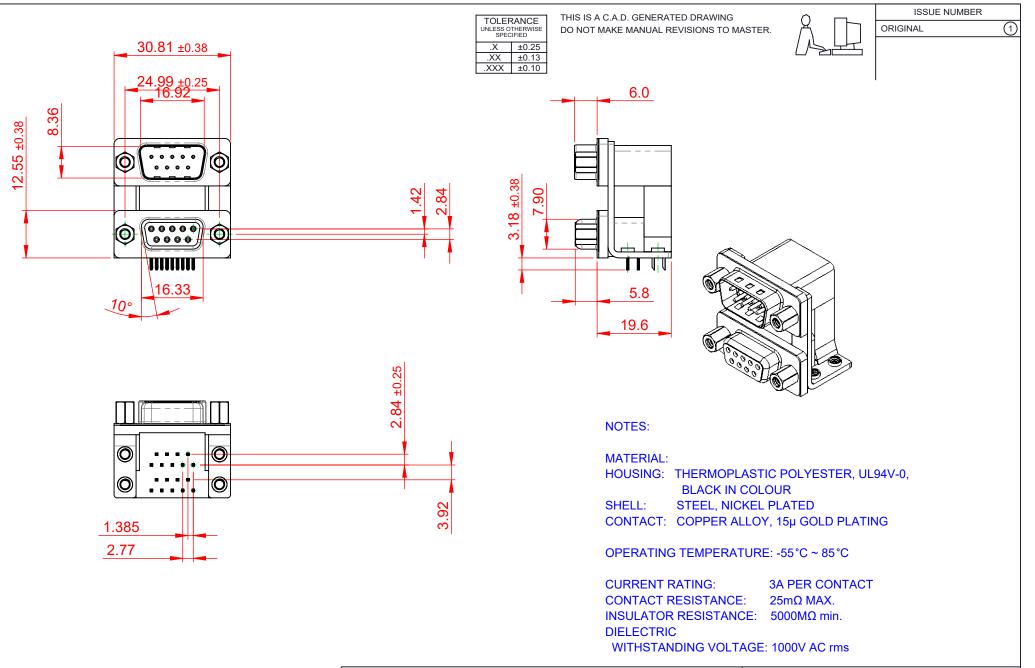

|  |                                      |                                        |                                                                                                                                             | SW REFERENCE NO.: 663 ASSEMBLY |               |                    |       |
|--|--------------------------------------|----------------------------------------|---------------------------------------------------------------------------------------------------------------------------------------------|--------------------------------|---------------|--------------------|-------|
|  | 663 S                                | ERIES D-SUB C                          | CONNECTOR                                                                                                                                   | DRAWN: C.B                     |               | DATE: AUG. 01/2018 |       |
|  |                                      |                                        | CHECKED:                                                                                                                                    |                                | DATE:         |                    |       |
|  |                                      | EDAC INC<br>TORONTO, ONTARIO<br>CANADA | THESE DRAWINGS AND SPECIFICATIONS<br>ARE THE PROPERTY OF EDAC INC.,AND<br>SHALL NOT BE REPRODUCED,OR COPIED<br>OR USED AS THE BASIS FOR THE | SCALE: (IN                     | N C.A.D. 1:1) | SHEET 1 OF         | 1     |
|  |                                      |                                        |                                                                                                                                             | DRAWING NUMBER: 663-009-3      |               | 364-056            | ISSUE |
|  | YOUR CONNECTION TO QUALITY & SERVICE |                                        | MANUFACTURE OR SALE OF APPARATUS<br>WITHOUT WRITTEN PERMISSION.                                                                             | PART NUMBE                     | ER: 663-009-3 | 364-056            | 1     |

THIS SERIES FULLY CONFORMS TO THE EUROPEAN UNION DIRECTIVES 2011/65/EU FOR R₀HS COMPLIANCY.