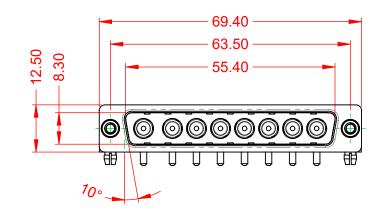

WITHSTANDING VOLTAGE:

.XX ±0.13 .XXX ±0.05

1000V AC rms

|         | COMBINATION D-SUB                    |                                                                                                                                       | SW REFERENCE NO.: 629 COMBO ASSEMBLY |                  |       |
|---------|--------------------------------------|---------------------------------------------------------------------------------------------------------------------------------------|--------------------------------------|------------------|-------|
|         |                                      |                                                                                                                                       | DRAWN: C.B                           | DATE: JAN. 01/20 | 19    |
|         |                                      |                                                                                                                                       | CHECKED: DATE:                       |                  |       |
| )       | EDAC INC                             | THESE DRAWINGS AND SPECIFICATIONS<br>ARE THE PROPERTY OF EDAC INC.,AND                                                                | SCALE: (IN C.A.D. 1:1)               | SHEET 1 OF       | 2     |
| S<br>Y. | CUFUG TORONTO, ONTARIO<br>CANADA     | SHALL NOT BE REPRODUCED, OR COPIED<br>OR USED AS THE BASIS FOR THE<br>MANUFACTURE OR SALE OF APPARATUS<br>WITHOUT WRITTEN PERMISSION. | DRAWING NUMBER: 629-8W8-650-1N5      |                  | ISSUE |
|         | YOUR CONNECTION TO QUALITY & SERVICE |                                                                                                                                       | PART NUMBER: 629-8W8-                | 650-1N5          | 1     |