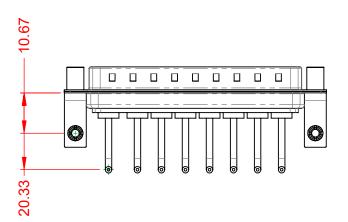

WITHSTANDING VOLTAGE:

.XX ±0.13 .XXX ±0.05

1000V AC rms

|         | COMBINATION D-SUB                    |                                                                                                                                       | SW REFERENCE NO.: 629 COMBO ASSEMBLY |                  |       |
|---------|--------------------------------------|---------------------------------------------------------------------------------------------------------------------------------------|--------------------------------------|------------------|-------|
|         |                                      |                                                                                                                                       | DRAWN: C.B                           | DATE: JAN. 01/20 | 19    |
|         |                                      |                                                                                                                                       | CHECKED: DATE:                       |                  |       |
| )       | EDAC INC                             | THESE DRAWINGS AND SPECIFICATIONS<br>ARE THE PROPERTY OF EDAC INC.,AND                                                                | SCALE: (IN C.A.D. 1:1)               | SHEET 1 OF       | 2     |
| S<br>Y. | CUFUG TORONTO, ONTARIO<br>CANADA     | SHALL NOT BE REPRODUCED, OR COPIED<br>OR USED AS THE BASIS FOR THE<br>MANUFACTURE OR SALE OF APPARATUS<br>WITHOUT WRITTEN PERMISSION. | DRAWING NUMBER: 629-8W8-650-1N5      |                  | ISSUE |
|         | YOUR CONNECTION TO QUALITY & SERVICE |                                                                                                                                       | PART NUMBER: 629-8W8-                | 650-1N5          | 1     |