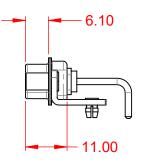

WITHSTANDING VOLTAGE:

.XX ±0.13 .XXX ±0.05

1000V AC rms

|         | COMBINATION D-SUB                    |                                                                                                                                       | SW REFERENCE NO.: 629 COMBO ASSEMBLY |                  |       |
|---------|--------------------------------------|---------------------------------------------------------------------------------------------------------------------------------------|--------------------------------------|------------------|-------|
|         |                                      |                                                                                                                                       | DRAWN: C.B                           | DATE: JAN. 01/20 | 19    |
|         |                                      |                                                                                                                                       | CHECKED: DATE:                       |                  |       |
| )       | EDAC INC                             | THESE DRAWINGS AND SPECIFICATIONS<br>ARE THE PROPERTY OF EDAC INC.,AND                                                                | SCALE: (IN C.A.D. 1:1)               | SHEET 1 OF       | 2     |
| S<br>Y. | CUFUG TORONTO, ONTARIO<br>CANADA     | SHALL NOT BE REPRODUCED, OR COPIED<br>OR USED AS THE BASIS FOR THE<br>MANUFACTURE OR SALE OF APPARATUS<br>WITHOUT WRITTEN PERMISSION. | DRAWING NUMBER: 629-8W8-650-1N5      |                  | ISSUE |
|         | YOUR CONNECTION TO QUALITY & SERVICE |                                                                                                                                       | PART NUMBER: 629-8W8-                | 650-1N5          | 1     |