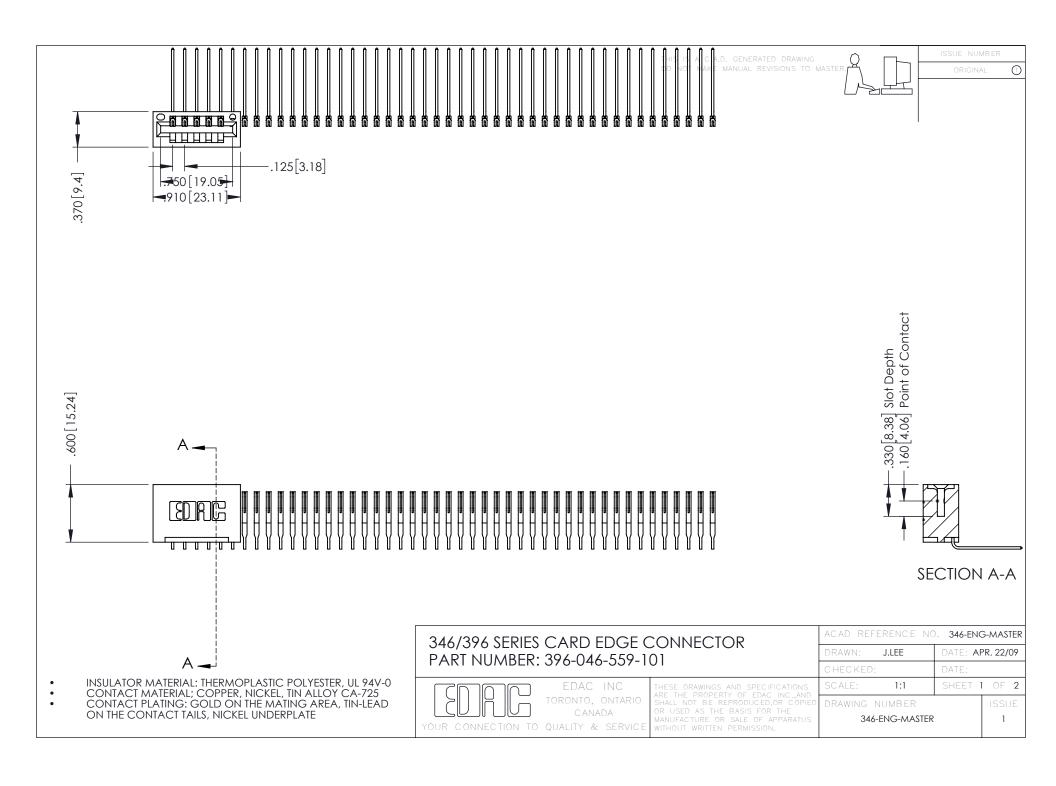

**Contact Code 555** 

**Contact Code 556** 

INSULATOR MATERIAL: THERMOPLASTIC POLYESTER, UL 94V-0 CONTACT MATERIAL; COPPER, NICKEL, TIN ALLOY CA-725

CONTACT PLATING: GOLD ON THE MATING AREA, TIN-LEAD ON THE CONTACT TAILS, NICKEL UNDERPLATE

## 346/396 SERIES CARD EDGE CONNECTOR CONTACT CODE 555,556,558,559,560 DIMENSIONS

YOUR CONNECTION TO QUALITY & SERVICE

|   | ACAD REFERENCE NO. 346-ENG-MASTER |                  |
|---|-----------------------------------|------------------|
|   | DRAWN: J.LEE                      | DATE: APR. 22/09 |
|   | CHECKED:                          | DATE:            |
|   | SCALE: 1:1                        | SHEET 2 OF 2     |
| D | DRAWING NUMBER                    | ISSUE            |