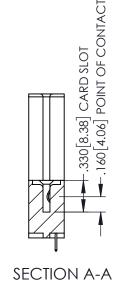

345-ENG-MASTER

.107 [2.72] .082 [2.08] .157 [4] .232 [5.89] .125(3.18) to .210(5.33) .125(3.18) to .210(5.33) Outside Tails Outside Tails .045(1.14) to .060(1.52) .045(1.14) to .060(1.52) Between Tails Between Tails **Contact Code 555 Contact Code 556** 

**Contact Code 558** 

## **Contact Code 559**

Contact Code 560

INSULATOR MATERIAL: THERMOPLASTIC POLYESTER, UL 94V-0

DAP MATERIAL AVAILABLE UPON REQUEST

CONTACT MATERIAL; COPPER ALLOY

CONTACT PLATING: GOLD ON THE MATING AREA, TIN PLATING ON THE CONTACT TAILS, NICKEL UNDERPLATE