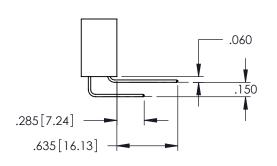

<u>Contact Dimensions:</u>
525-P.C. Tail .018 Sq.(0.46 Sq.) - Tail LG=.150(3.81)
.100 (2.54) Contact Spacing x .200 (5.08) Row Spacing

1

345/395 SERIES CARD EDGE CONNECTOR PART NUMBER: 395-042-525-188

INSULATOR MATERIAL: THERMOPLASTIC PBT BLACK, UL 94V-0 CONTACT MATERIAL; COPPER TIN ALLOY CONTACT PLATING: GOLD ON THE MATING AREA, TIN PLATING ON THE CONTACT TAILS, NICKEL UNDERPLATE