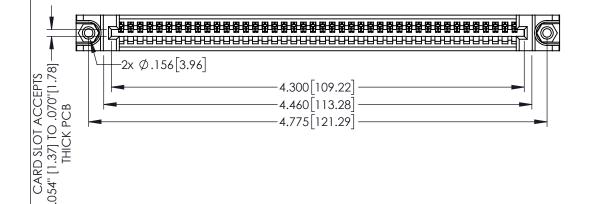

<u>Contact Dimensions:</u>
525-P.C. Tail .018 Sq.(0.46 Sq.) - Tail LG=.150(3.81)
.100 (2.54) Contact Spacing x .200 (5.08) Row Spacing

1

345/395 SERIES CARD EDGE CONNECTOR PART NUMBER: 395-042-525-188

INSULATOR MATERIAL: THERMOPLASTIC PBT BLACK, UL 94V-0 CONTACT MATERIAL; COPPER TIN ALLOY CONTACT PLATING: GOLD ON THE MATING AREA, TIN PLATING ON THE CONTACT TAILS, NICKEL UNDERPLATE

YOUR CONNECTION TO QUALITY & SERVICE

| ACAD REFERENCE NO. 345-ENG-MASTER |                  |       |  |
|-----------------------------------|------------------|-------|--|
| DRAWN: R.STA.MONICA               | DATE:MAY.16/2017 |       |  |
| CHECKED:                          | DATE:            |       |  |
| SCALE: 1:1                        | SHEET 1          | OF 2  |  |
| DRAWING NUMBER                    |                  | ISSUE |  |
| 345-ENG-MASTER                    | 1                |       |  |