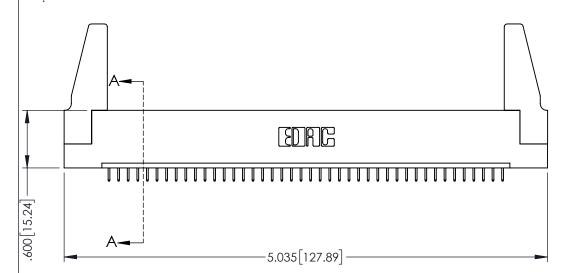

<u>Contact Dimensions:</u>
525-P.C. Tail .018 Sq.(0.46 Sq.) - Tail LG=.150(3.81)
.100 (2.54) Contact Spacing x .200 (5.08) Row Spacing

1

345/395 SERIES CARD EDGE CONNECTOR PART NUMBER: 395-042-525-188

INSULATOR MATERIAL: THERMOPLASTIC PBT BLACK, UL 94V-0 CONTACT MATERIAL; COPPER TIN ALLOY CONTACT PLATING: GOLD ON THE MATING AREA, TIN PLATING ON THE CONTACT TAILS, NICKEL UNDERPLATE

YOUR CONNECTION TO QUALITY & SERVICE

| ACAD REFERENCE NO. 345-ENG-MASTER |                  |       |  |
|-----------------------------------|------------------|-------|--|
| DRAWN: R.STA.MONICA               | DATE:MAY.16/2017 |       |  |
| CHECKED:                          | DATE:            |       |  |
| SCALE: 1:1                        | SHEET 1          | OF 2  |  |
| DRAWING NUMBER                    |                  | ISSUE |  |
| 345-ENG-MASTER                    | 1                |       |  |