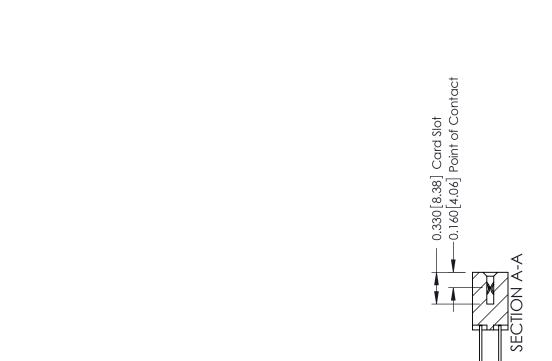

## **Mounting Option** 03-.116 (2.95) I.D. Floating Eyelets - 0.370[9.40] Card Slot Accepts .054 [1.37] to .070 [1.78] Thick P.C. Board

-0.156[3.96] 2.036 [51.71] 2.182 [55.42]

**Contact Detail** 

542-Wire Wrap .025 Sq.(0.64 Sq.) - Tail LG=.645(16.38) .156 [3.96] Contact Spacing x .200 [5.08] Row Spacing