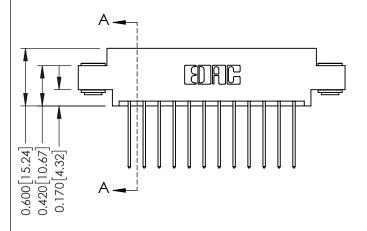

## **Mounting Option** 03-.116 (2.95) I.D. Floating Eyelets - 0.370[9.40] Card Slot Accepts .054 [1.37] to .070 [1.78] Thick P.C. Board

-0.156[3.96] 2.036 [51.71] 2.182 [55.42]

**Contact Detail** 

542-Wire Wrap .025 Sq.(0.64 Sq.) - Tail LG=.645(16.38) .156 [3.96] Contact Spacing x .200 [5.08] Row Spacing