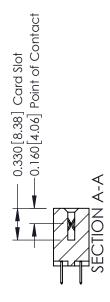

## **Contact Detail**

520-P.C. Tail .030x.018(0.76x0.46) - Tail LG=.175(4.45) .156 [3.96] Contact Spacing x .200 [5.08] Row Spacing

THIS IS A C.A.D. GENERATED DRAWING DO NOT MAKE MANUAL REVISIONS TO MASTER.

ISSUE NUMBER

ORIGINAL

1

| 337 / 387 Series Card Edge Connector<br>Contact Bend Detail           |                                                                                                                                                                                                   | ACAD REFERENCE NO. | 337 ENG MASTER   |               |
|-----------------------------------------------------------------------|---------------------------------------------------------------------------------------------------------------------------------------------------------------------------------------------------|--------------------|------------------|---------------|
|                                                                       |                                                                                                                                                                                                   | DRAWN: J.LEE       | DATE: OCT. 06/09 |               |
|                                                                       |                                                                                                                                                                                                   | CHECKED:           | DATE:            |               |
| EDAC INC TORONTO, ONTARIO CANADA YOUR CONNECTION TO QUALITY & SERVICE | THESE DRAWINGS AND SPECIFICATIONS ARE THE PROPERTY OF EDAC INC., AND SHALL NOT BE REPRODUCED, OR COPIED OR USED AS THE BASIS FOR THE MANUFACTURE OR SALE OF APPARATUS WITHOUT WRITTEN PERMISSION. | SCALE: NTS         | SHEET            | 2 <b>OF</b> 3 |
|                                                                       |                                                                                                                                                                                                   | DRAWING NUMBER     |                  | ISSUE         |
|                                                                       |                                                                                                                                                                                                   | 337 Assembly       |                  | 1             |