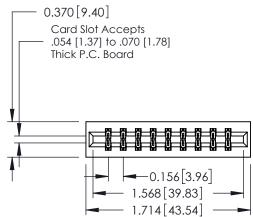

## **Contact Detail**

520-P.C. Tail .030x.018(0.76x0.46) - Tail LG=.175(4.45) .156 [3.96] Contact Spacing x .200 [5.08] Row Spacing

THIS IS A C.A.D. GENERATED DRAWING DO NOT MAKE MANUAL REVISIONS TO MASTER.

ISSUE NUMBER

ORIGINAL

1

**See Accompanying Pages for:** 

- **Contact Bend Details**
- **Mounting Options**

| 337 / 387 Series Card Edge Connector |
|--------------------------------------|
| Part Number: 387-018-520-201         |