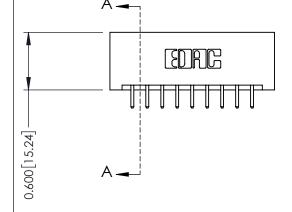

## **Mounting Option** 01-No Mounting Lugs

ISSUE NUMBER

ORIGINAL

1

**See Accompanying Pages for:** 

- **Contact Bend Details**
- **Mounting Options**

| 337 / 387 Series Card Edge Connector |
|--------------------------------------|
| Part Number: 387-018-520-201         |