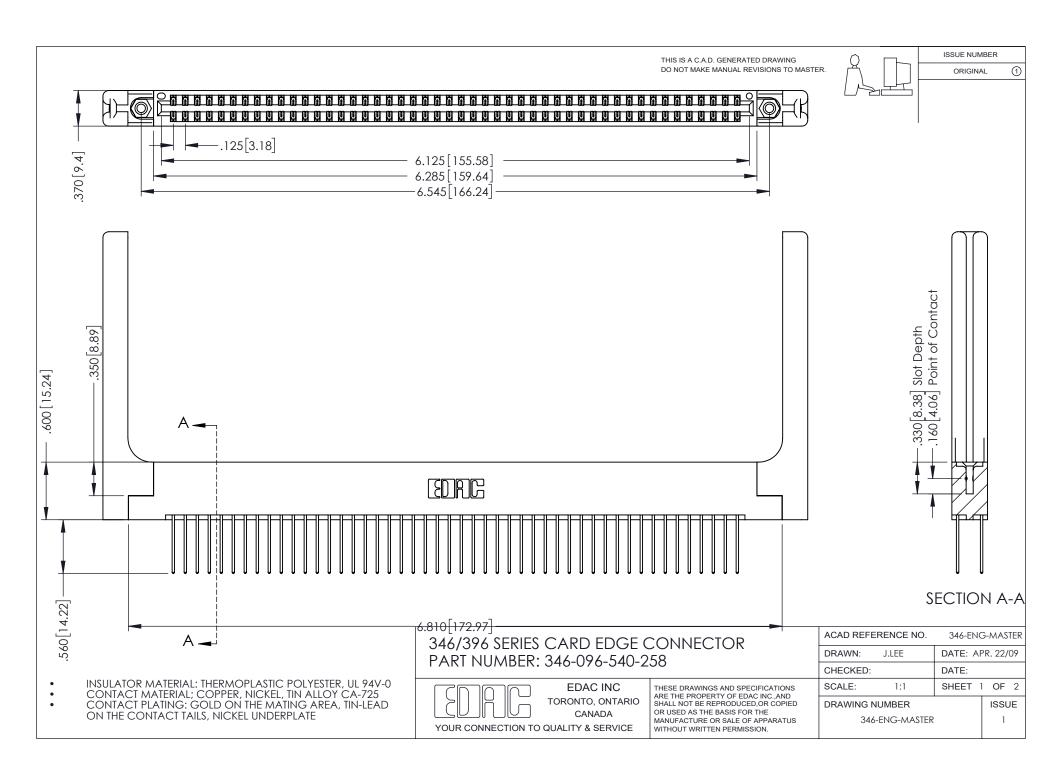

## **Contact Code 556**

INSULATOR MATERIAL: THERMOPLASTIC POLYESTER, UL 94V-0 CONTACT MATERIAL; COPPER, NICKEL, TIN ALLOY CA-725 CONTACT PLATING: GOLD ON THE MATING AREA, TIN-LEAD

ON THE CONTACT TAILS, NICKEL UNDERPLATE

## 346/396 SERIES CARD EDGE CONNECTOR CONTACT CODE 555,556,558,559,560 DIMENSIONS

YOUR CONNECTION TO QUALITY & SERVICE

**EDAC INC** TORONTO, ONTARIO CANADA

THESE DRAWINGS AND SPECIFICATIONS ARE THE PROPERTY OF EDAC INC.,AND SHALL NOT BE REPRODUCED, OR COPIED OR USED AS THE BASIS FOR THE MANUFACTURE OR SALE OF APPARATUS WITHOUT WRITTEN PERMISSION.