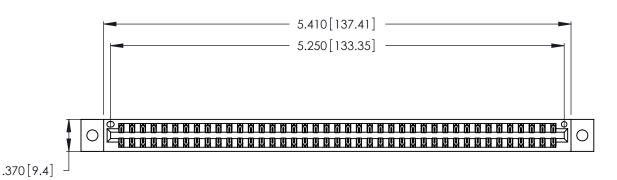

| 346/396 SERIES CARD EDGE CONNECTOR |
|------------------------------------|
| PART NUMBER: 346-082-556-802       |

**EDAC INC** TORONTO, ONTARIO CANADA

THESE DRAWINGS AND SPECIFICATIONS ARE THE PROPERTY OF EDAC INC., AND SHALL NOT BE REPRODUCED, OR COPIED OR USED AS THE BASIS FOR THE MANUFACTURE OR SALE OF APPARATUS WITHOUT WRITTEN PERMISSION.

Contact Dimensions:
556-Extender Board Bend (Code 520 Contacts)
See Sheet 2 for Contact Code 555, 556, 558, 559, 560 Dimensions

THIS IS A C.A.D. GENERATED DRAWING DO NOT MAKE MANUAL REVISIONS TO MASTER.