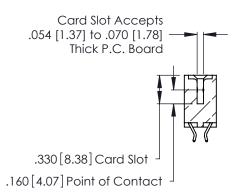

346/396 SERIES CARD EDGE CONNECTOR CONTACT CODE 555,556,558,559,560 DIMENSIONS

YOUR CONNECTION TO QUALITY & SERVICE

**EDAC INC** TORONTO, ONTARIO CANADA

THESE DRAWINGS AND SPECIFICATIONS ARE THE PROPERTY OF EDAC INC.,AND SHALL NOT BE REPRODUCED, OR COPIED OR USED AS THE BASIS FOR THE MANUFACTURE OR SALE OF APPARATUS WITHOUT WRITTEN PERMISSION.

**Contact Code 560** 

INSULATOR MATERIAL: THERMOPLASTIC POLYESTER, UL 94V-0 CONTACT MATERIAL; COPPER, NICKEL, TIN ALLOY CA-725 CONTACT PLATING: GOLD ON THE MATING AREA, TIN-LEAD

ON THE CONTACT TAILS, NICKEL UNDERPLATE