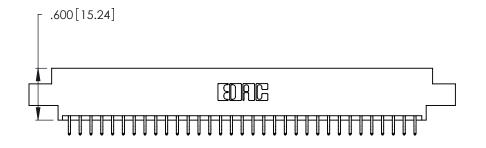

Contact Dimensions:
556-Extender Board Bend (Code 520 Contacts)
See Sheet 2 for Contact Code 555, 556, 558, 559, 560 Dimensions

.370 [9.4]

THIS IS A C.A.D. GENERATED DRAWING DO NOT MAKE MANUAL REVISIONS TO MASTER.

Card Slot Accepts .054 [1.37] to .070 [1.78] Thick P.C. Board .330 [8.38] Card Slot .160 [4.07] Point of Contact

INSULATOR MATERIAL: THERMOPLASTIC POLYESTER, UL 94V-0 CONTACT MATERIAL; COPPER, NICKEL, TIN ALLOY CA-725