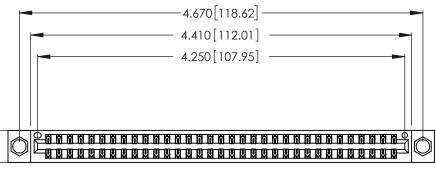

Card Slot Accepts .054 [1.37] to .070 [1.78] Thick P.C. Board .330 [8.38] Card Slot .160 [4.07] Point of Contact

INSULATOR MATERIAL: THERMOPLASTIC POLYESTER, UL 94V-0 CONTACT MATERIAL; COPPER, NICKEL, TIN ALLOY CA-725

CONTACT PLATING: GOLD ON THE MATING AREA, TIN-LEAD ON THE CONTACT TAILS, NICKEL UNDERPLATE

| 346/396 SERIES CARD EDGE CONNECTOR |
|------------------------------------|
| PART NUMBER: 346-066-556-804       |