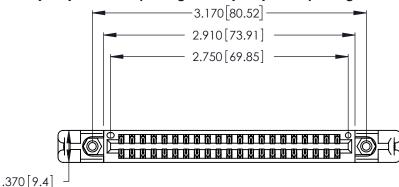

Contact Dimensions: 500-Wire Hole .050x.025 (1.27x0.64) - Tail LG. =.260 (6.60) .125 (3.18) Contact Spacing x .250 (6.35) Row Spacing

THIS IS A C.A.D. GENERATED DRAWING DO NOT MAKE MANUAL REVISIONS TO MASTER.

ISSUE NUMBER 1

ORIGINAL

Card Slot Accepts .054 [1.37] to .070 [1.78] Thick P.C. Board .330 [8.38] Card Slot .160 [4.07] Point of Contact

346/396 SERIES CARD EDGE CONNECTOR PART NUMBER: 346-042-500-258

YOUR CONNECTION TO QUALITY & SERVICE