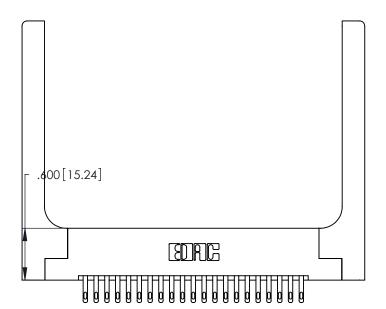

ISSUE NUMBER 1

ORIGINAL

Card Slot Accepts .054 [1.37] to .070 [1.78] Thick P.C. Board .330 [8.38] Card Slot .160 [4.07] Point of Contact

346/396 SERIES CARD EDGE CONNECTOR PART NUMBER: 346-042-500-258

YOUR CONNECTION TO QUALITY & SERVICE