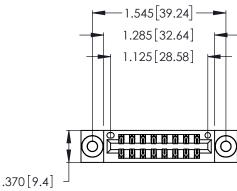

| 346/396 SEF | RIES CARD EDGE    | CONNECTOR |
|-------------|-------------------|-----------|
| PART NUME   | BER: 346-016-555- | 803       |

**EDAC INC** TORONTO, ONTARIO CANADA

THESE DRAWINGS AND SPECIFICATIONS ARE THE PROPERTY OF EDAC INC.,AND SHALL NOT BE REPRODUCED, OR COPIED OR USED AS THE BASIS FOR THE MANUFACTURE OR SALE OF APPARATUS WITHOUT WRITTEN PERMISSION.

| ACAD REFERENCE NO. |        | 346-ENG-MASTER |           |
|--------------------|--------|----------------|-----------|
| DRAWN:             | J.LEE  | DATE: AF       | PR. 22/09 |
| CHECKED:           |        | DATE:          |           |
| SCALE:             | N.T.S  | SHEET          | OF 2      |
| DRAWING N          | IUMBER |                | ISSUE     |
| 346-ENG-MASTER     |        |                | 1         |