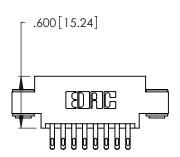

THIS IS A C.A.D. GENERATED DRAWING DO NOT MAKE MANUAL REVISIONS TO MASTER.

ISSUE NUMBER

ORIGINAL

1

**Contact Code 555** 

Contact Code 556

**Contact Code 558** 

**Contact Code 559** 

**Contact Code 560** 

INSULATOR MATERIAL: THERMOPLASTIC POLYESTER, UL 94V-0 CONTACT MATERIAL; COPPER, NICKEL, TIN ALLOY CA-725 CONTACT PLATING: GOLD ON THE MATING AREA, TIN-LEAD

ON THE CONTACT TAILS, NICKEL UNDERPLATE

346/396 SERIES CARD EDGE CONNECTOR CONTACT CODE 555,556,558,559,560 DIMENSIONS

YOUR CONNECTION TO QUALITY & SERVICE

**EDAC INC** TORONTO, ONTARIO CANADA

THESE DRAWINGS AND SPECIFICATIONS ARE THE PROPERTY OF EDAC INC.,AND SHALL NOT BE REPRODUCED, OR COPIED OR USED AS THE BASIS FOR THE MANUFACTURE OR SALE OF APPARATUS WITHOUT WRITTEN PERMISSION.