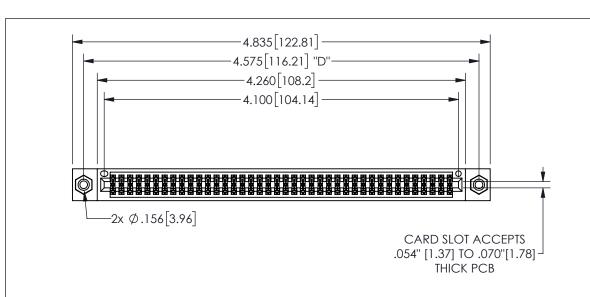

## 345/395 SERIES CARD EDGE CONNECTOR CONTACT CODE 555,556,558,559,560 DIMENSIONS

YOUR CONNECTION TO QUALITY & SERVICE

**EDAC INC** TORONTO, ONTARIO CANADA

THESE DRAWINGS AND SPECIFICATIONS ARE THE PROPERTY OF EDAC INC.,AND SHALL NOT BE REPRODUCED, OR COPIED OR USED AS THE BASIS FOR THE MANUFACTURE OR SALE OF APPARATUS WITHOUT WRITTEN PERMISSION.