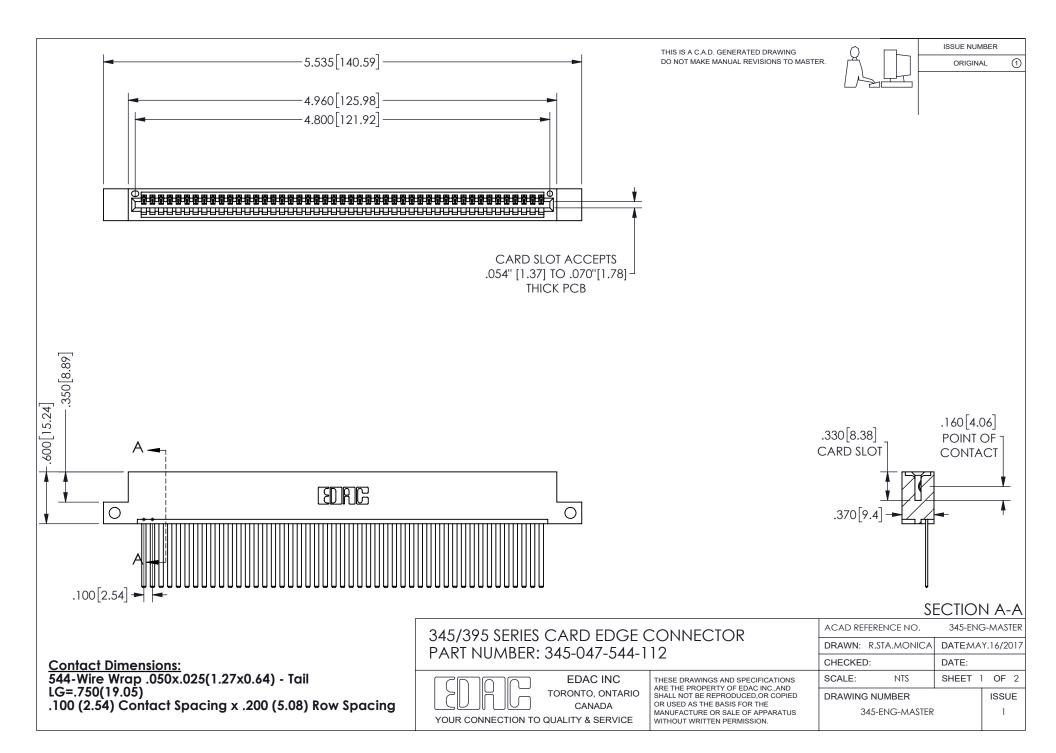

ISSUE NUMBER ORIGINAL

1

**Contact Code 558** 

Contact Code 559

Contact Code 560

INSULATOR MATERIAL: THERMOPLASTIC POLYESTER, UL 94V-0 DAP MATERIAL AVAILABLE UPON REQUEST

CONTACT MATERIAL; COPPER ALLOY CONTACT PLATING: GOLD ON THE MATING AREA, TIN PLATING ON THE CONTACT TAILS, NICKEL UNDERPLATE

345/395 SERIES CARD EDGE CONNECTOR CONTACT CODE 555,556,558,559,560 DIMENSIONS

YOUR CONNECTION TO QUALITY & SERVICE

**EDAC INC** TORONTO, ONTARIO CANADA

THESE DRAWINGS AND SPECIFICATIONS ARE THE PROPERTY OF EDAC INC.,AND SHALL NOT BE REPRODUCED, OR COPIED OR USED AS THE BASIS FOR THE MANUFACTURE OR SALE OF APPARATUS WITHOUT WRITTEN PERMISSION.