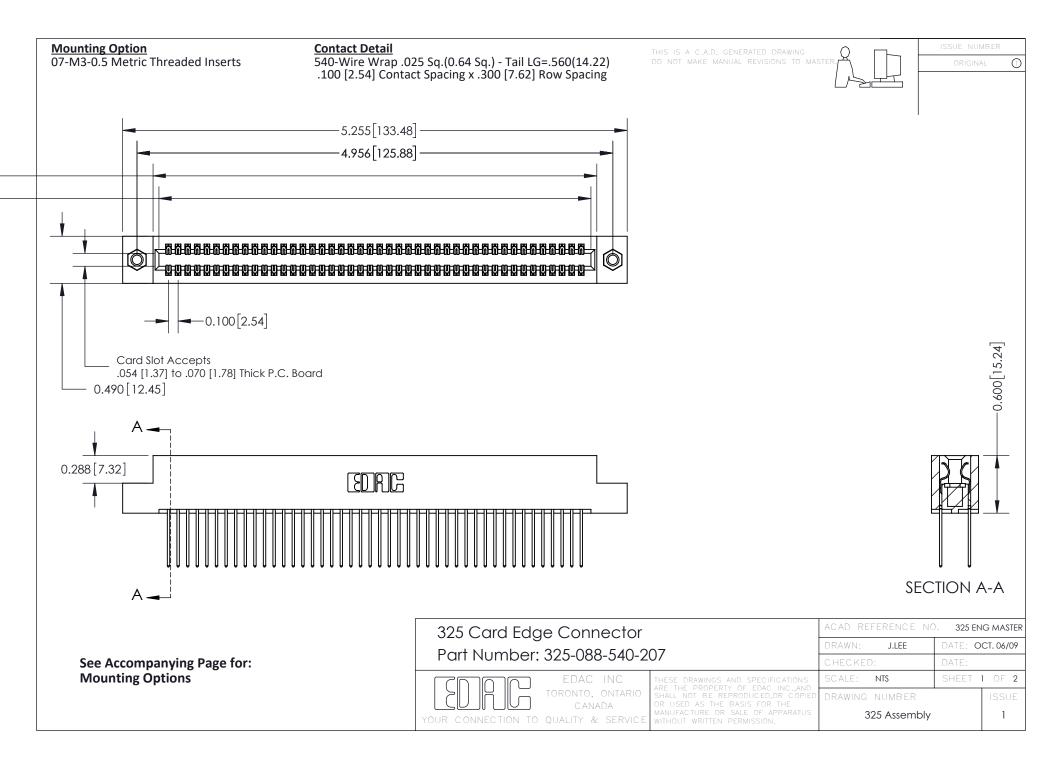

THIS IS A C.A.D. GENERATED DRAWING
DO NOT MAKE MANUAL REVISIONS TO MASTER.



ISSUE NUMBER

ORIGINAL

1



| 325 Card Edge Connector<br>Mounting Options |                                                                                                                                                                                                 | ACAD REFERENCE NO. 325 ENG MASTER |             |         |           |
|---------------------------------------------|-------------------------------------------------------------------------------------------------------------------------------------------------------------------------------------------------|-----------------------------------|-------------|---------|-----------|
|                                             |