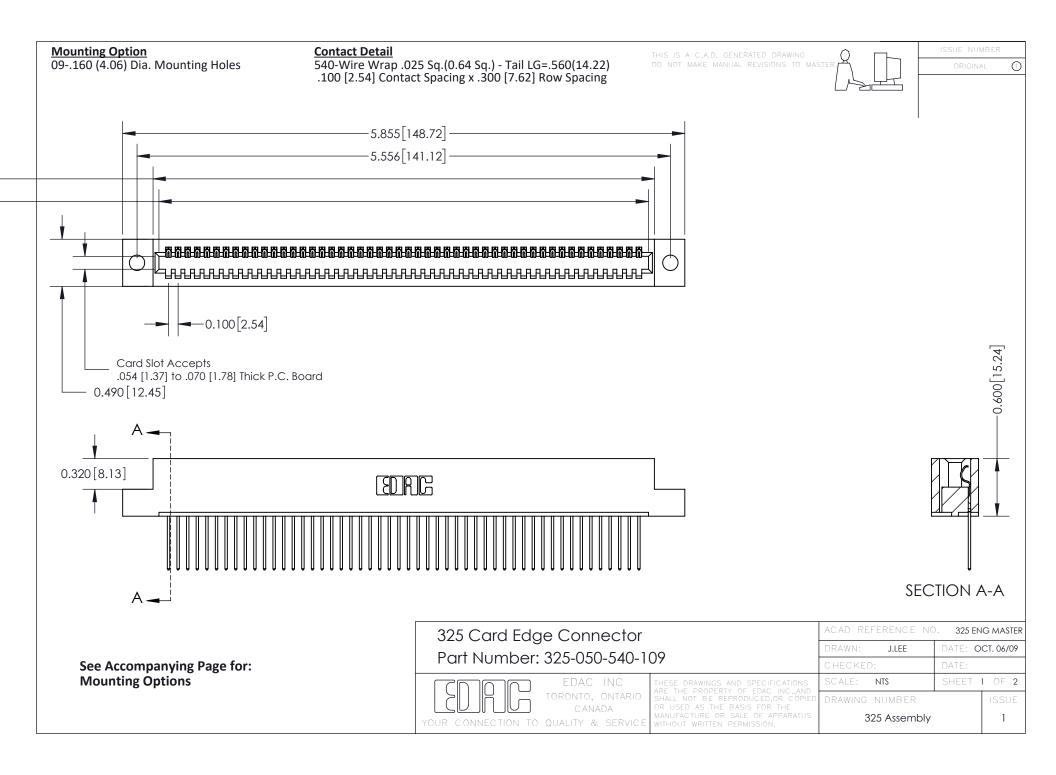

THIS IS A C.A.D. GENERATED DRAWING
DO NOT MAKE MANUAL REVISIONS TO MASTER.

ISSUE NUMBER

ORIGINAL

1

| 325 Card Edge Connector<br>Mounting Options |                                                                                                                                                                                                 | ACAD REFERENCE NO. 325 ENG MASTER |             |         |           |
|---------------------------------------------|-------------------------------------------------------------------------------------------------------------------------------------------------------------------------------------------------|-----------------------------------|-------------|---------|-----------|
|                                             |                                                                                                                                                                                                 | DRAWN:                            | J.LEE       | DATE: O | CT. 06/09 |
|                                             |                                                                                                                                                                                                 | CHECKED:                          |             | DATE:   |           |
| TORONTO, ONTARIO CANADA                     | THESE DRAWINGS AND SPECIFICATIONS ARE THE PROPERTY OF EDAC INC.,AND SHALL NOT BE REPRODUCED,OR COPIED OR USED AS THE BASIS FOR THE MANUFACTURE OR SALE OF APPARATUS WITHOUT WRITTEN PERMISSION. | SCALE:                            | NTS         | SHEET : | 2 OF 2    |
|                                             |                                                                                                                                                                                                 | DRAWING                           | NUMBER      |         | ISSUE     |
|                                             |                                                                                                                                                                                                 | 3                                 | 25 Assembly |         | 1         |