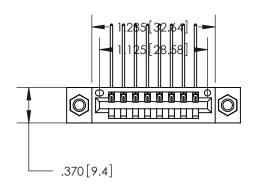

| .330 [8.38] Card Slot ——       |  |
|--------------------------------|--|
| .160 [4.07] Point of Contact — |  |

Card Slot Accepts .054 [1.37] to .070 [1.78] Thick P.C. Board

846/896 SERIES HIGH TEMP CARD EDGE CONNECTOR PART NUMBER: 896-008-559-107

YOUR CONNECTION TO QUALITY & SERVICE

**EDAC INC** TORONTO, ONTARIO CANADA

THESE DRAWINGS AND SPECIFICATIONS ARE THE PROPERTY OF EDAC INC.,AND SHALL NOT BE REPRODUCED, OR COPIED OR USED AS THE BASIS FOR THE MANUFACTURE OR SALE OF APPARATUS WITHOUT WRITTEN PERMISSION.

| ACAD REFERENCE NO. | 846-ENG-MASTER   |
|--------------------|------------------|
| DRAWN: J.LEE       | DATE: APR. 22/09 |
| CHECKED:           | DATE:            |
| SCALE: 1:1         | SHEET 1 OF 2     |
| DRAWING NUMBER     | ISSUE            |
| 846-ENG-MASTER     | 1                |