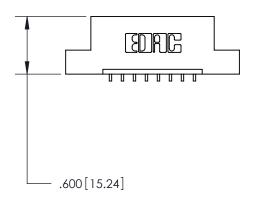

<u>Contact Dimensions:</u>
559-90 Degree Bend (Code 541 Contacts)
See Sheet 2 for Contact Code 555, 556, 558, 559, 560 Dimensions

THIS IS A C.A.D. GENERATED DRAWING DO NOT MAKE MANUAL REVISIONS TO MASTER.

ISSUE NUMBER ORIGINAL

1

INSULATOR MATERIAL: THERMOPLASTIC POLYESTER, UL 94V-0 CONTACT MATERIAL; COPPER, NICKEL, TIN ALLOY CA-725

CONTACT PLATING: GOLD ON THE MATING AREA, TIN-LEAD ON THE CONTACT TAILS, NICKEL UNDERPLATE