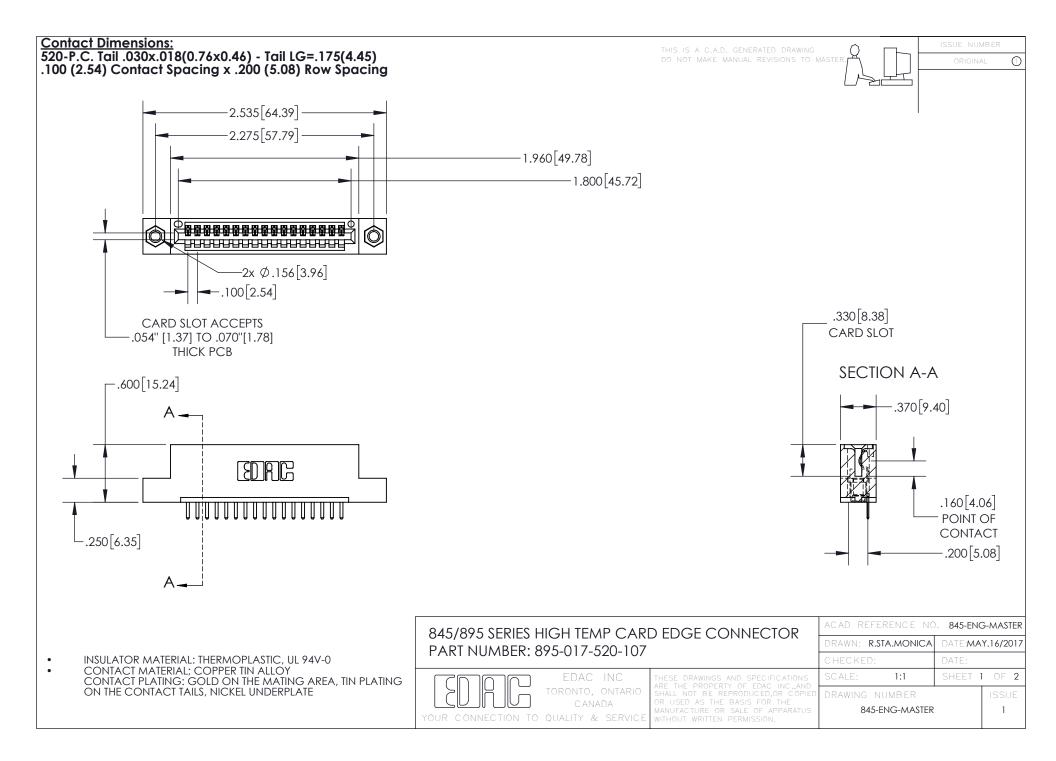

INSULATOR MATERIAL: THERMOPLASTIC POLYESTER, UL 94V-0 DAP MATERIAL AVAILABLE UPON REQUEST

**Contact Code 558** 

CONTACT MATERIAL; COPPER ALLOY CONTACT PLATING: GOLD ON THE MATING AREA, TIN PLATING ON THE CONTACT TAILS, NICKEL UNDERPLATE

## 845/895 SERIES HIGH TEMP CARD EDGE CONNECTOR CONTACT CODE 555,556,558,559,560 DIMENSIONS

YOUR CONNECTION TO QUALITY & SERVICE

Contact Code 559

|   | ACAD REFERENCE NO. 845-ENG-MASTER |                  |  |
|---|-----------------------------------|------------------|--|
|   | DRAWN: R.STA.MONICA               | DATE:MAY.16/2017 |  |
|   | CHECKED:                          | DATE:            |  |
|   | SCALE: 1:1                        | SHEET 2 OF 2     |  |
| D | DRAWING NUMBER                    | ISSUE            |  |

Contact Code 560

845-ENG-MASTER