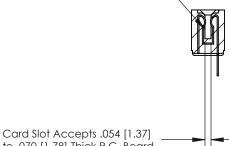

## **Contact Detail**

PC Tail .046x.014(1.17x0.36) - Tail LG=.213(5.41)

.156 [3.96] Contact Spacing x .200 [5.08] Row Spacing

**SECTION A-A** 

.175 [4.45] Point of Contact (Measured from bottom of Card Slot)

to .070 [1.78] Thick P.C. Board

See Accompanying Page for:

**Contact Bend Details** 

807/857 Series High Temp Card Edge Connector Part Number: 857-026-421-108

YOUR CONNECTION TO QUALITY & SERVICE

| ACAD REFERENCE NO | 807 ENG MASTER   |
|-------------------|------------------|
| DRAWN: J.LEE      | DATE: AUG. 11/09 |
| CHECKED:          | DATE:            |
| SCALE: NTS        | SHEET 1 OF 2     |
| DRAWING NUMBER    | ISSUE            |