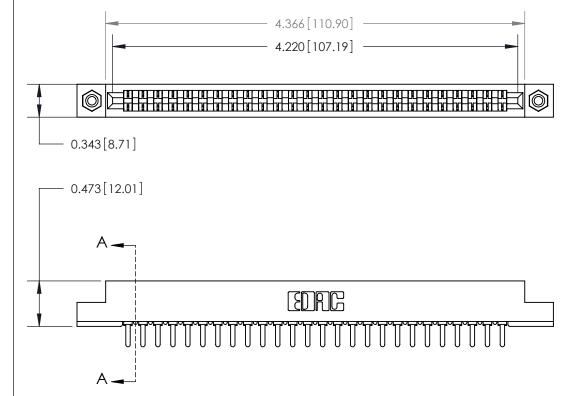

**Mounting Option** 

#4-40 Unified Threaded Inserts

## **Contact Detail**

PC Tail .046x.014(1.17x0.36) - Tail LG=.213(5.41)

.156 [3.96] Contact Spacing x .200 [5.08] Row Spacing

**SECTION A-A** 

.175 [4.45] Point of Contact (Measured from bottom of Card Slot)

to .070 [1.78] Thick P.C. Board

See Accompanying Page for:

**Contact Bend Details** 

807/857 Series High Temp Card Edge Connector Part Number: 857-026-421-108

YOUR CONNECTION TO QUALITY & SERVICE

| ACAD REFERENCE NO | 807 ENG MASTER   |
|-------------------|------------------|
| DRAWN: J.LEE      | DATE: AUG. 11/09 |
| CHECKED:          | DATE:            |
| SCALE: NTS        | SHEET 1 OF 2     |
| DRAWING NUMBER    | ISSUE            |

807 Assembly