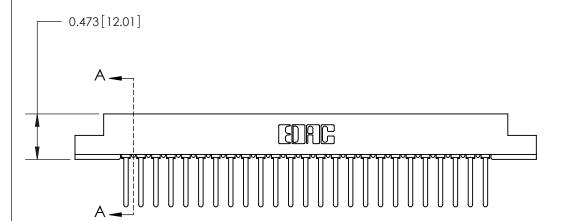

## **Contact Detail**

Wire Wrap .046x.014(1.17x0.36) - Tail LG=.495(12.57) .156 [3.96] Contact Spacing x .200 [5.08] Row Spacing

4.210[106.93] -4.064 [103.23]

**SECTION A-A** 

.175 [4.45] Point of Contact (Measured from bottom of Card Slot)