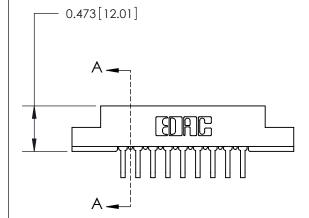

## **Contact Detail**

90 Degree Bend (Code 522 and 540 Contacts)

.156 [3.96] Contact Spacing x .200 [5.08] Row Spacing

**See Accompanying Page for:** 

**Contact Bend Details** 

**SECTION A-A** 

.095 [2.41] Point of Contact (Measured from bottom of Card Slot) Card Slot Accepts .054 [1.37] to .070 [1.78] Thick P.C. Board