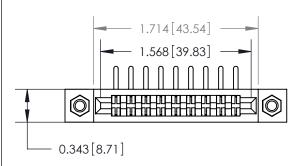

## **Mounting Option**

M3-0.5 Metric Threaded Inserts

## **Contact Detail**

90 Degree Bend (Code 522 and 540 Contacts)

.156 [3.96] Contact Spacing x .200 [5.08] Row Spacing

**See Accompanying Page for:** 

**Contact Bend Details** 

**SECTION A-A** 

.095 [2.41] Point of Contact (Measured from bottom of Card Slot) Card Slot Accepts .054 [1.37] to .070 [1.78] Thick P.C. Board