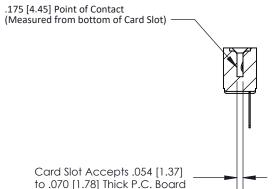

## **Contact Detail**

PC Tail .046x.013(1.17x0.33) - Tail LG=.358(9.09)

.156 [3.96] Contact Spacing x .200 [5.08] Row Spacing

**See Accompanying Page for:** 

**Contact Bend Details** 

**SECTION A-A** 

| 807/857 Series High Temp Card Edge Con | nector |
|----------------------------------------|--------|
| Part Number: 857-007-527-112           |        |