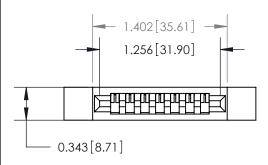

## **Mounting Option**

.128 (3.25) Dia. Side Mounting Holes

## **Contact Detail**

PC Tail .046x.013(1.17x0.33) - Tail LG=.358(9.09)

.156 [3.96] Contact Spacing x .200 [5.08] Row Spacing





**See Accompanying Page for:** 

**Contact Bend Details** 



**SECTION A-A** 



| 807/857 Series High Temp Card Edge Con | nector |
|----------------------------------------|--------|
| Part Number: 857-007-527-112           |        |

YOUR CONNECTION TO QUALITY & SERVICE

| ACAD REFERENCE NO. 807 ENG MASTER |                  |
|-----------------------------------|------------------|
| DRAWN: J.LEE                      | DATE: AUG. 11/09 |
| CHECKED:                          | DATE:            |
| SCALE: NTS                        | SHEET 1 OF 2     |
| DRAWING NUMBER                    | ISSUE            |

807 Assembly