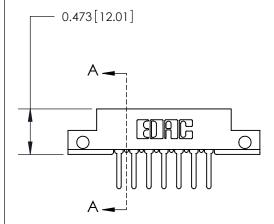

## **Mounting Option**

.128 (3.25) Dia. Side Mounting Holes

## **Contact Detail**

PC Tail .046x.013(1.17x0.33) - Tail LG=.358(9.09)

.156 [3.96] Contact Spacing x .200 [5.08] Row Spacing





**See Accompanying Page for:** 

**Contact Bend Details** 



**SECTION A-A** 



| 807/857 Series High Temp Card Edge Con | nector |
|----------------------------------------|--------|
| Part Number: 857-007-527-112           |        |

YOUR CONNECTION TO QUALITY & SERVICE

| ACAD REFERENCE NO. 807 ENG MASTER |                  |
|-----------------------------------|------------------|
| DRAWN: J.LEE                      | DATE: AUG. 11/09 |
| CHECKED:                          | DATE:            |
| SCALE: NTS                        | SHEET 1 OF 2     |
| DRAWING NUMBER                    | ISSUE            |

807 Assembly