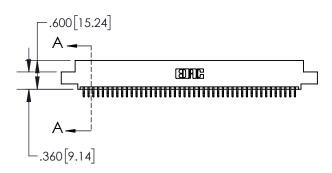

1

| .330[8.38]<br>CARD SLOT           |  |  |  |  |
|-----------------------------------|--|--|--|--|
| 370[9.40]<br>SECTION A-A          |  |  |  |  |
| .160[4.06]<br>POINT OF<br>CONTACT |  |  |  |  |
| 200[5.08]                         |  |  |  |  |

## 845/895 SERIES HIGH TEMP CARD EDGE CONNECTOR CONTACT CODE 555,556,558,559,560 DIMENSIONS

YOUR CONNECTION TO QUALITY & SERVICE

|   | ACAD REFERENCE NO. 845-ENG-MASTER |                  |  |  |
|---|-----------------------------------|------------------|--|--|
|   | DRAWN: R.STA.MONICA               | DATE:MAY.16/2017 |  |  |
|   | CHECKED:                          | DATE:            |  |  |
|   | SCALE: 1:1                        | SHEET 2 OF 2     |  |  |
| D | DRAWING NUMBER                    | ISSUE            |  |  |