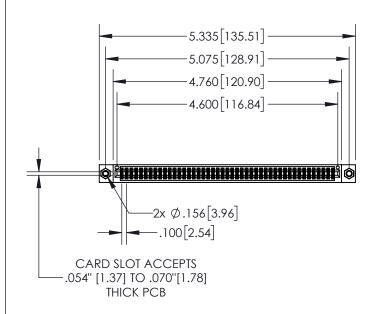

| 845/895 SEI | RIES HIGH TEMP   | CARD EDGE | CONNECTOR |
|-------------|------------------|-----------|-----------|
| PART NUME   | BER: 845-090-556 | 6-507     |           |

| ACAD REFERENCE NO. 845-ENG-MASTER |         |           |  |
|-----------------------------------|---------|-----------|--|
| DRAWN: R.STA.MONICA               | DATE:MA | Y.16/2017 |  |
| CHECKED:                          | DATE:   |           |  |
| SCALE: 1:2                        | SHEET 1 | OF 2      |  |
| DRAWING NUMBER                    |         | ISSUE     |  |
| 845-ENG-MASTER                    | 1       |           |  |

## **Contact Dimensions:**

556-Extender Board Bend (Code 520 Contacts)
See Sheet 2 for Contact Code 555, 556, 558, 559, 560 Dimensions

- INSULATOR MATERIAL: THERMOPLASTIC, UL 94V-0
- CONTACT MATERIAL; COPPER TIN ALLOY CONTACT PLATING: GOLD ON THE MATING AREA, TIN PLATING ON THE CONTACT TAILS, NICKEL UNDERPLATE