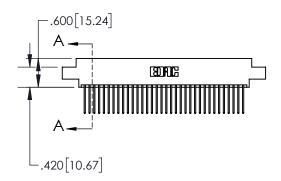

1

|           | .330[8.38]<br>CARD SLOT     |  |  |
|-----------|-----------------------------|--|--|
| +-        | .370[9.40]                  |  |  |
|           | SECTION A-A                 |  |  |
| 150 [3.8] | .160[4.06] POINT OF CONTACT |  |  |
|           | <b>-</b> .200[5.08]         |  |  |

## 845/895 SERIES HIGH TEMP CARD EDGE CONNECTOR CONTACT CODE 555,556,558,559,560 DIMENSIONS

YOUR CONNECTION TO QUALITY & SERVICE

Contact Code 559

|   | ACAD REFERENCE NO   | . 845-ENG-MASTER |
|---|---------------------|------------------|
|   | DRAWN: R.STA.MONICA | DATE:MAY.16/2017 |
|   | CHECKED:            | DATE:            |
|   | SCALE: 1:1          | SHEET 2 OF 2     |
| D | DRAWING NUMBER      | ISSUE            |