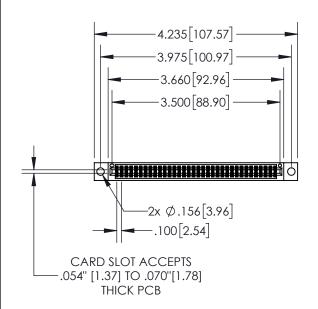

| 845/8 | 5 SERIES HIGH TEMP CARE | EDGE CONNECTOR |
|-------|-------------------------|----------------|
| PART  | IUMBER: 845-068-540-804 |                |

|   | MOND HELENEROL HO. OIO ENO MINOTER |                  |       |  |  |
|---|------------------------------------|------------------|-------|--|--|
|   | DRAWN: R.STA.MONICA                | DATE:MAY.16/2017 |       |  |  |
|   | CHECKED:                           | DATE:            |       |  |  |
|   | SCALE: 1:2                         | SHEET '          | OF 2  |  |  |
| D | DRAWING NUMBER                     |                  | ISSUE |  |  |
|   | 0.45 ENIO 1.446TED                 | ,                |       |  |  |

ACAD REFERENCE NO 845-ENG-MASTER

845-ENG-MASTER

INSULATOR MATERIAL: THERMOPLASTIC POLYESTER, UL 94V-0 DAP MATERIAL AVAILABLE UPON REQUEST

**Contact Code 558** 

CONTACT MATERIAL; COPPER ALLOY CONTACT PLATING: GOLD ON THE MATING AREA, TIN PLATING ON THE CONTACT TAILS, NICKEL UNDERPLATE