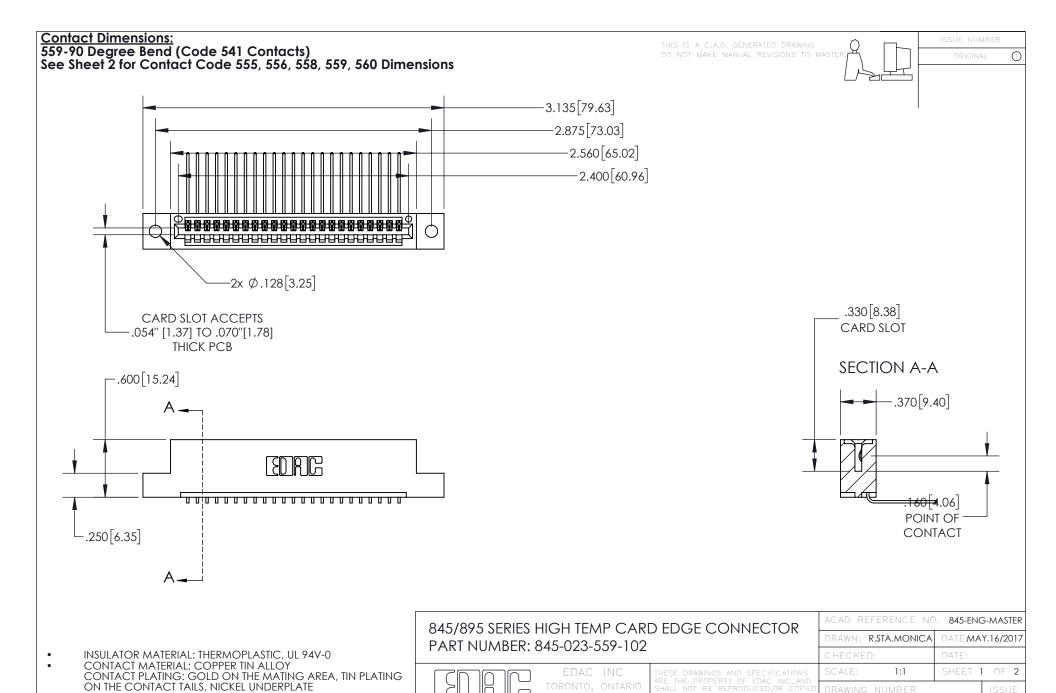

YOUR CONNECTION TO QUALITY & SERVICE

845-ENG-MASTER

- INSULATOR MATERIAL: THERMOPLASTIC POLYESTER, UL 94V-0 DAP MATERIAL AVAILABLE UPON REQUEST
- CONTACT MATERIAL; COPPER ALLOY

CONTACT PLATING: GOLD ON THE MATING AREA, TIN PLATING ON THE CONTACT TAILS, NICKEL UNDERPLATE