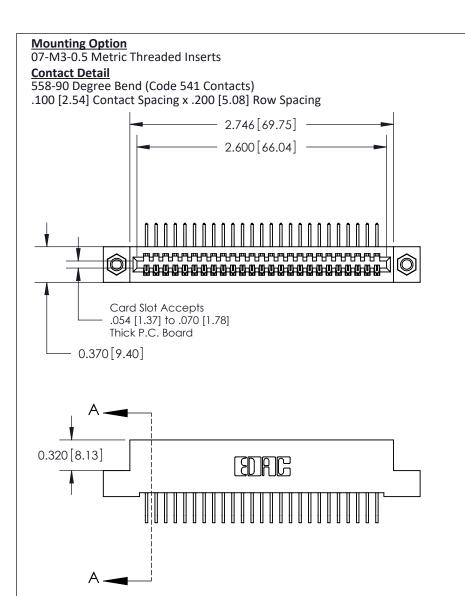

THIS IS A C.A.D. GENERATED DRAWING

ISSUE NUMBER

ORIGINAL

.240 [6.10] Point of Contact—

842/892 Series High Temp Card Edge Connector Part Number: 842-025-558-107

ector DRA

AD REFERENCE NO. 842 ENG MASTER

AWN: J.LEE DATE: OCT. 06/09

SECTION A-A

HECKED: DATE:
CALE: NTS SHEET 1 OF 3

WING NUMBER

842 Assembly

**See Accompanying Pages for:** 

- Contact Bend Details
- Mounting Options

TORONTO, ONTARIO CANADA

YOUR CONNECTION TO QUALITY & SERVICE

THIS IS A C.A.D. GENERATED DRAWING DO NOT MAKE MANUAL REVISIONS TO MASTER

ORIGINAL (1)

| 842/892 Series High Temp Card Edge Connector<br>Contact Bend Detail |                                                                                                 | ACAD REFERENCE NO. 842 ENG MASTER |             |                  |        |
|---------------------------------------------------------------------|-------------------------------------------------------------------------------------------------|-----------------------------------|-------------|------------------|--------|
|                                                                     |                                                                                                 | DRAWN:                            | J.LEE       | DATE: OCT. 06/09 |        |
|                                                                     |                                                                                                 | CHECKED:                          |             | DATE:            |        |
| EDAC INC                                                            | THESE DRAWINGS AND SPECIFICATIONS ARE THE PROPERTY OF EDAC INCAND                               | SCALE:                            | NTS         | SHEET :          | 2 OF 3 |
| TORONTO, ONTARIO                                                    | SHALL NOT BE REPRODUCED,OR COPIED OR USED AS THE BASIS FOR THE MANUFACTURE OR SALE OF APPARATUS | DRAWING                           | NUMBER      |                  | ISSUE  |
| YOUR CONNECTION TO QUALITY & SERVICE                                |                                                                                                 | 8                                 | 42 Assembly |                  | 1      |

THIS IS A C.A.D. GENERATED DRAWING DO NOT MAKE MANUAL REVISIONS TO MASTER

ISSUE NUMBER

ORIGINAL

1

| 842/892 Series High Temp Card Edge Co<br>Mounting Options  | DRAWN: J.LEE DATE: OCT. 06/09  CHECKED: DATE: |
|------------------------------------------------------------|-----------------------------------------------|
| EDAC INC THESE DRAWINGS AND S ARE THE PROPERTY OF          |                                               |
|                                                            | DUCED,OR COPIED DRAWING NUMBER ISSUE          |
| YOUR CONNECTION TO QUALITY & SERVICE WITHOUT WRITTEN PERMI |                                               |