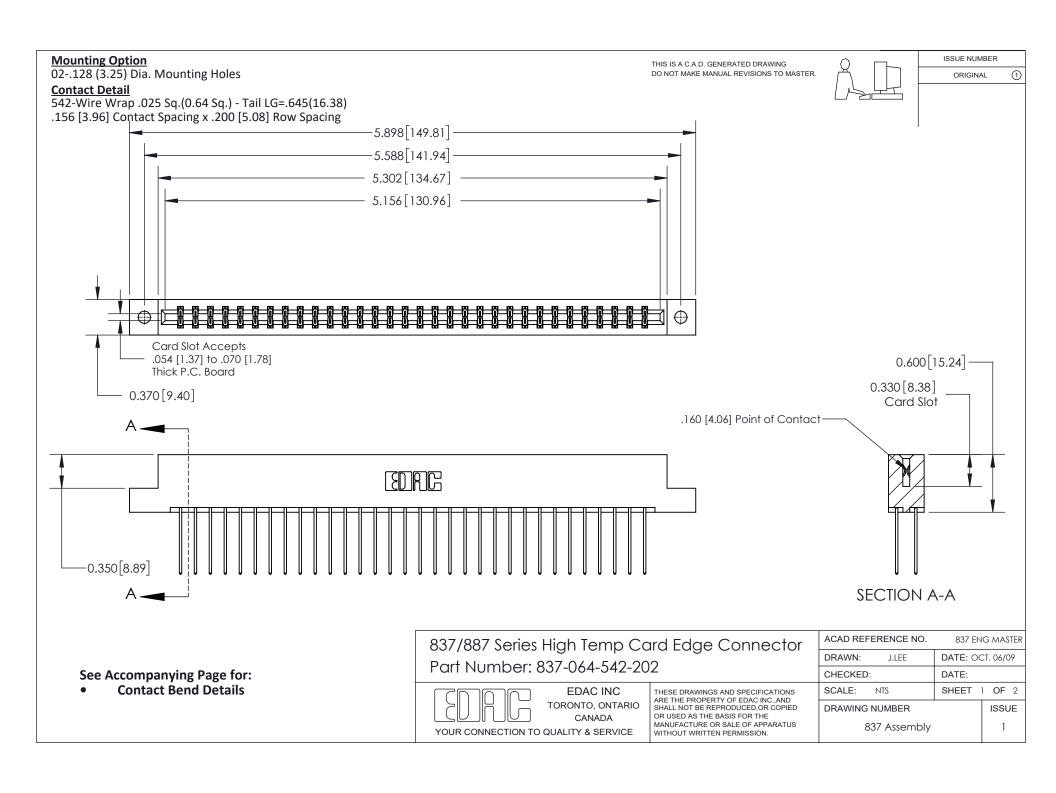

ISSUE NUMBER

ORIGINAL

1



| 837/887 Series High Temp Card Edge Connector<br>Contact Bend Detail |                                                                                                                                                                                                   | ACAD REFERENCE NO. 837 EN |                  | 3 MASTER      |
|---------------------------------------------------------------------|---------------------------------------------------------------------------------------------------------------------------------------------------------------------------------------------------|---------------------------|------------------|---------------|
|                                                                     |