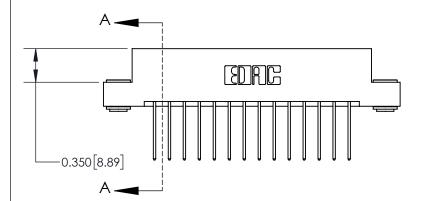

ISSUE NUMBER ORIGINAL

**See Accompanying Page for: Contact Bend Details** 

837/887 Series High Temp Card Edge Connector Part Number: 837-028-540-203

YOUR CONNECTION TO QUALITY & SERVICE

**EDAC INC** TORONTO, ONTARIO CANADA