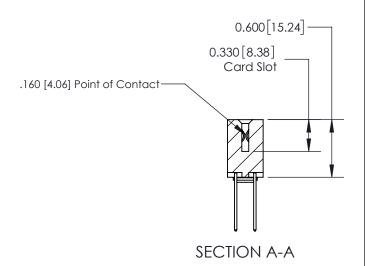

## **Contact Detail**

540-Wire Wrap .025 Sq.(0.64 Sq.) - Tail LG=.560(14.22) .156 [3.96] Contact Spacing x .200 [5.08] Row Spacing

THIS IS A C.A.D. GENERATED DRAWING DO NOT MAKE MANUAL REVISIONS TO MASTER.

ISSUE NUMBER

ORIGINAL

1

| 837/887 Series High Temp Card Edge Connector<br>Contact Bend Detail |                                                                                                                                                                                                 | ACAD REFERENCE NO. | 837 ENG MASTER   |               |
|---------------------------------------------------------------------|-------------------------------------------------------------------------------------------------------------------------------------------------------------------------------------------------|--------------------|------------------|---------------|
|                                                                     |                                                                                                                                                                                                 | DRAWN: J.LEE       | DATE: OCT. 06/09 |               |
|                                                                     |                                                                                                                                                                                                 | CHECKED:           | DATE:            |               |
| EDAC INC                                                            | THESE DRAWINGS AND SPECIFICATIONS ARE THE PROPERTY OF EDAC INC.,AND SHALL NOT BE REPRODUCED,OR COPIED OR USED AS THE BASIS FOR THE MANUFACTURE OR SALE OF APPARATUS WITHOUT WRITTEN PERMISSION. | SCALE: NTS         | SHEET            | 2 <b>OF</b> 2 |
| TORONTO, ONTARIO CANADA                                             |                                                                                                                                                                                                 | DRAWING NUMBER     | •                | ISSUE         |
| CANADA                                                              |                                                                                                                                                                                                 | 837 Assembly       |                  | 1             |