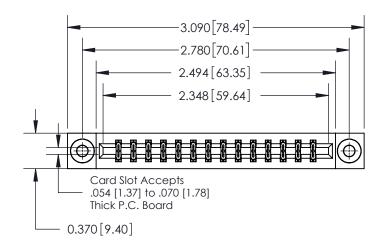

**Mounting Option** 

03-.116 (2.95) I.D. Floating Eyelets

ISSUE NUMBER ORIGINAL

**See Accompanying Page for: Contact Bend Details** 

837/887 Series High Temp Card Edge Connector Part Number: 837-028-540-203

YOUR CONNECTION TO QUALITY & SERVICE

**EDAC INC** TORONTO, ONTARIO CANADA