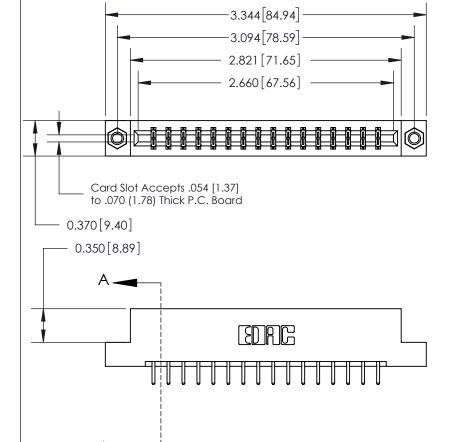

## **Contact Detail**

520-P.C. Tail .030x.018(0.76x0.46) - Tail LG=.175(4.45)

.156 [3.96] Contact Spacing x .200 [5.08] Row Spacing

THIS IS A C.A.D. GENERATED DRAWING DO NOT MAKE MANUAL REVISIONS TO MASTER.

ISSUE NUMBER ORIGINAL

SECTION A-A 0.388 [9.86] Card Slot .160 [4.06] Point of Contact-

## **See Accompanying Page for:**

- **Bend Detail**
- **Mounting Options**

833 Series High Temp Card Edge Connector Part Number: 833-032-520-207

**EDAC INC** TORONTO, ONTARIO CANADA

THESE DRAWINGS AND SPECIFICATIONS ARE THE PROPERTY OF EDAC INC.,AND SHALL NOT BE REPRODUCED, OR COPIED OR USED AS THE BASIS FOR THE MANUFACTURE OR SALE OF APPARATUS WITHOUT WRITTEN PERMISSION.