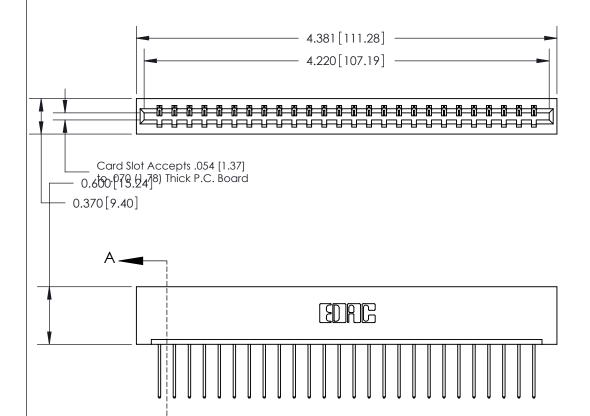

ISSUE NUMBER

ORIGINAL

SECTION A-A 0.388 [9.86] Card Slot .160 [4.06] Point of Contact-

## See Accompanying Page for:

- **Bend Detail**
- **Mounting Options**

833 Series High Temp Card Edge Connector Part Number: 833-026-540-101

**EDAC INC** TORONTO, ONTARIO CANADA

THESE DRAWINGS AND SPECIFICATIONS ARE THE PROPERTY OF EDAC INC.,AND SHALL NOT BE REPRODUCED, OR COPIED OR USED AS THE BASIS FOR THE MANUFACTURE OR SALE OF APPARATUS WITHOUT WRITTEN PERMISSION.