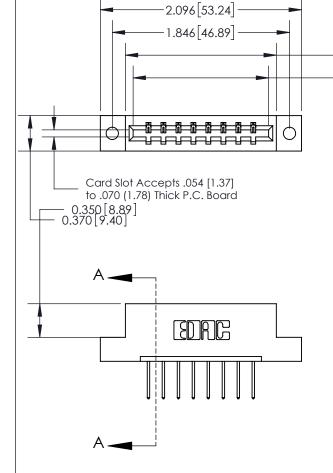

## 833 Series High Temp Card Edge Connector Part Number: 833-008-523-102

YOUR CONNECTION TO QUALITY & SERVICE

1.573 [39.95] 1.412[35.86]

> **EDAC INC** TORONTO, ONTARIO CANADA

THESE DRAWINGS AND SPECIFICATIONS ARE THE PROPERTY OF EDAC INC., AND SHALL NOT BE REPRODUCED, OR COPIED OR USED AS THE BASIS FOR THE MANUFACTURE OR SALE OF APPARATUS WITHOUT WRITTEN PERMISSION.