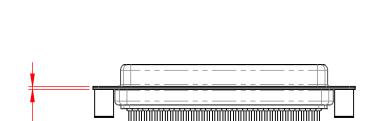

## NOTES:

MATERIAL:

HOUSING: BLUE THERMOPLASTIC POLYESTER, UL94V-0

SHELL: STEEL, NICKEL PLATED

CONTACT: COPPER ALLOY, GOLD FLASH PLATED

OPERATING TEMPERATURE: -55°C ~ 125°C

**CURRENT RATING: 5A PER CONTACT** 

**CONTACT RESISTANCE:**  $25m\Omega$  MAX. INSULATOR RESISTANCE: 5000MΩ min.

**DIELECTRIC** 

WITHSTANDING VOLTAGE: 1000V AC rms

0.80

THIS SERIES FULLY CONFORMS TO THE EUROPEAN UNION DIRECTIVES 2011/65/EU FOR RoHS COMPLIANCY.