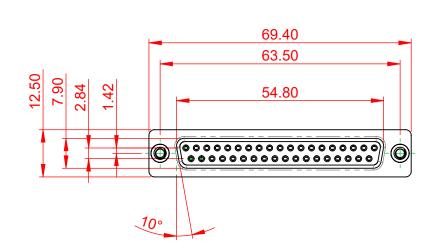

## NOTES:

MATERIAL:

HOUSING: BLUE THERMOPLASTIC POLYESTER, UL94V-0

SHELL: STEEL, NICKEL PLATED

CONTACT: COPPER ALLOY, GOLD FLASH PLATED

OPERATING TEMPERATURE: -55°C ~ 125°C

**CURRENT RATING: 5A PER CONTACT** 

**CONTACT RESISTANCE:**  $25m\Omega$  MAX. INSULATOR RESISTANCE: 5000MΩ min.

**DIELECTRIC** 

WITHSTANDING VOLTAGE: 1000V AC rms

0.80

THIS SERIES FULLY CONFORMS TO THE EUROPEAN UNION DIRECTIVES 2011/65/EU FOR RoHS COMPLIANCY.