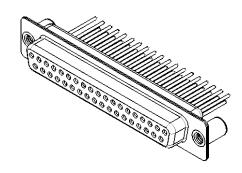

## NOTES:

MATERIAL:

HOUSING: BLUE THERMOPLASTIC POLYESTER, UL94V-0

SHELL: STEEL, NICKEL PLATED

CONTACT: COPPER ALLOY, GOLD FLASH PLATED

OPERATING TEMPERATURE: -55°C ~ 125°C

**CURRENT RATING: 5A PER CONTACT** 

**CONTACT RESISTANCE:**  $25m\Omega$  MAX. INSULATOR RESISTANCE: 5000MΩ min.

**DIELECTRIC** 

WITHSTANDING VOLTAGE: 1000V AC rms

0.80

THIS SERIES FULLY CONFORMS TO THE EUROPEAN UNION DIRECTIVES 2011/65/EU FOR RoHS COMPLIANCY.