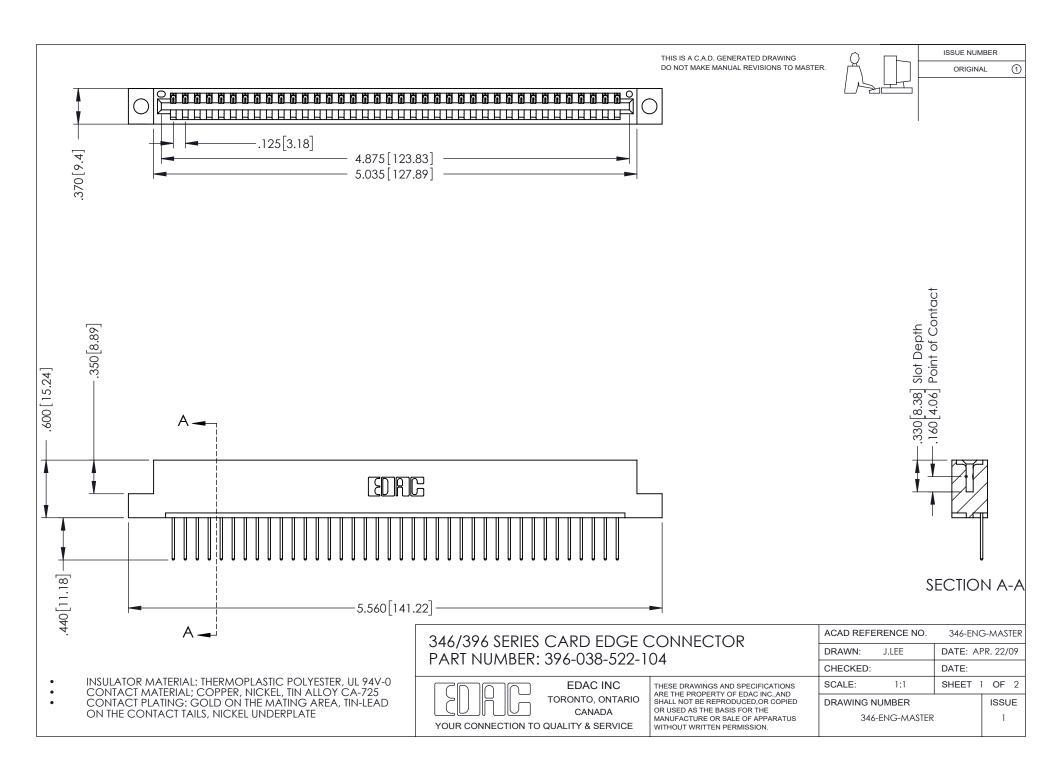

## **Contact Code 556**

INSULATOR MATERIAL: THERMOPLASTIC POLYESTER, UL 94V-0 CONTACT MATERIAL; COPPER, NICKEL, TIN ALLOY CA-725 CONTACT PLATING: GOLD ON THE MATING AREA, TIN-LEAD

ON THE CONTACT TAILS, NICKEL UNDERPLATE

## 346/396 SERIES CARD EDGE CONNECTOR CONTACT CODE 555,556,558,559,560 DIMENSIONS

YOUR CONNECTION TO QUALITY & SERVICE

**EDAC INC** TORONTO, ONTARIO CANADA

THESE DRAWINGS AND SPECIFICATIONS ARE THE PROPERTY OF EDAC INC.,AND SHALL NOT BE REPRODUCED, OR COPIED OR USED AS THE BASIS FOR THE MANUFACTURE OR SALE OF APPARATUS WITHOUT WRITTEN PERMISSION.