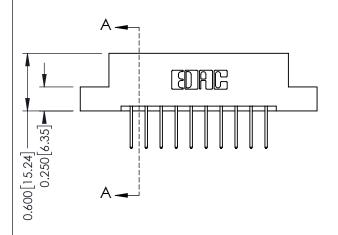

## **Mounting Option**

02-.128 (3.25) Dia. Mounting Holes

**Contact Detail** 

523-P.C. Tail .025 Sq.(0.64 Sq.) - Tail LG=.390(9.91) .156 [3.96] Contact Spacing x .200 [5.08] Row Spacing

THIS IS A C.A.D. GENERATED DRAWING DO NOT MAKE MANUAL REVISIONS TO MASTER.

ISSUE NUMBER

ORIGINAL

1

**See Accompanying Pages for:** 

- **Contact Bend Details**
- **Mounting Options**

| 337 / 387 Series Card Edge Connector |
|--------------------------------------|
| Part Number: 387-020-523-202         |