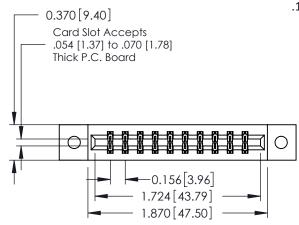

## **Mounting Option**

02-.128 (3.25) Dia. Mounting Holes

**Contact Detail** 

523-P.C. Tail .025 Sq.(0.64 Sq.) - Tail LG=.390(9.91) .156 [3.96] Contact Spacing x .200 [5.08] Row Spacing

THIS IS A C.A.D. GENERATED DRAWING DO NOT MAKE MANUAL REVISIONS TO MASTER.

ISSUE NUMBER

ORIGINAL

1

**See Accompanying Pages for:** 

- **Contact Bend Details**
- **Mounting Options**

| 337 / 387 Series Card Edge Connector |
|--------------------------------------|
| Part Number: 387-020-523-202         |