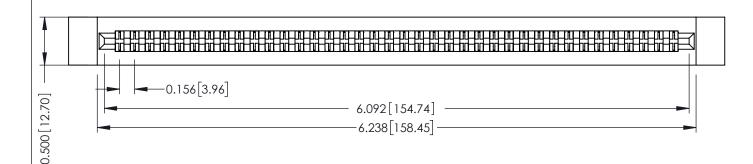

**Mounting Option Contact Detail** 

.128 (3.25) Dia. Side Mounting Holes Extender Board Bend (Code 422 Contacts) .156 [3.96] Contact Spacing x .200 [5.08] Row Spacing

THIS IS A C.A.D. GENERATED DRAWING DO NOT MAKE MANUAL REVISIONS TO MASTER.

## **SECTION A-A**

to .070 [1.78] Thick P.C. Board

**See Accompanying Pages for:** 

- **Contact Bend Details**
- **Mounting Options**

307 / 357 Card Edge Connector Part Number: 357-076-460-212

YOUR CONNECTION TO QUALITY & SERVICE