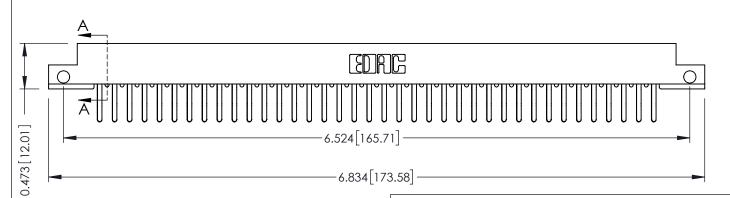

## **SECTION A-A**

to .070 [1.78] Thick P.C. Board

**See Accompanying Pages for:** 

- **Contact Bend Details**
- **Mounting Options**

307 / 357 Card Edge Connector Part Number: 357-076-460-212

YOUR CONNECTION TO QUALITY & SERVICE