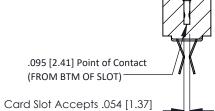

**Mounting Option Contact Detail** 

.128 (3.25) Dia. Side Mounting Holes Extender Board Bend (Code 422 Contacts) .156 [3.96] Contact Spacing x .200 [5.08] Row Spacing

THIS IS A C.A.D. GENERATED DRAWING DO NOT MAKE MANUAL REVISIONS TO MASTER.