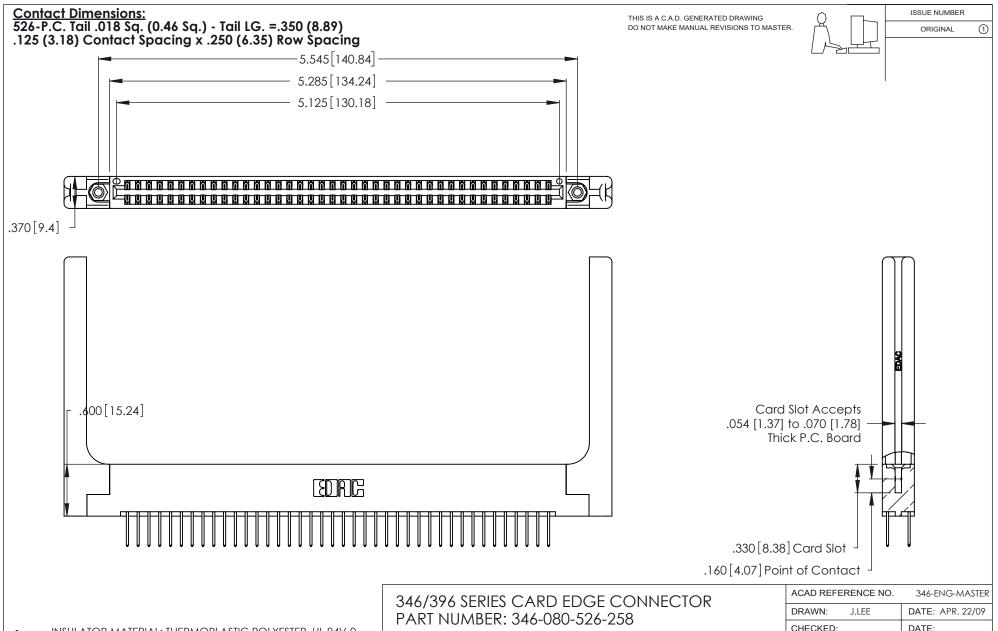

| ACAD REFERENCE NO. |       | 346-ENG-MASTER |           |
|--------------------|-------|----------------|-----------|
| DRAWN:             | J.LEE | DATE: AF       | PR. 22/09 |
| CHECKED:           |       | DATE:          |           |
| SCALE:             | N.T.S | SHEET          | OF 2      |
| DRAWING NUMBER     |       |                | ISSUE     |
| 346-ENG-MASTER     |       |                | 1         |
|                    |       |                |           |